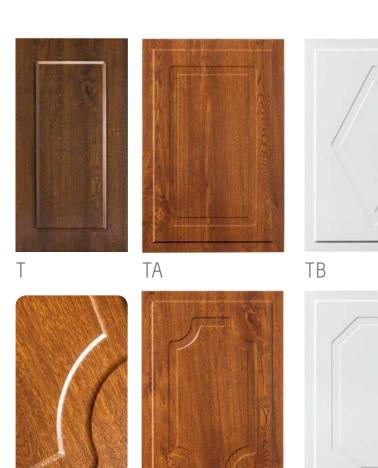

## ZER SOTTOTRAVERSI LOWER DOOR PANELS

Sottotraversi in bassorilievo realizzati in HDF exterior anche nella versione coibentata.

Particolare bugna Tipo "TC"

TC

TD

Bas-relief Lower door panels in exterior HDF also in insulated version.