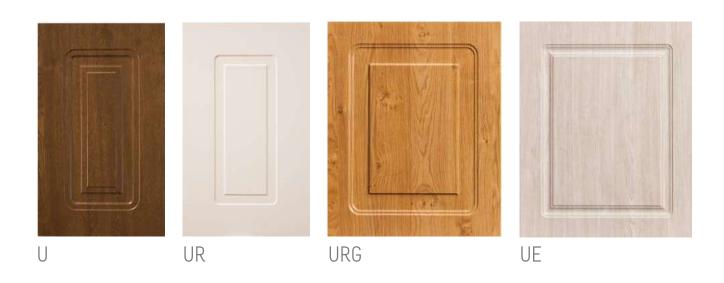

## SOTTOTRAVERSI LOWER DOOR PANELS

Sottotraversi a rilievo in HDF exterior anche nella versione coibentata.

Relief Lower door panels in exterior HDF also in insulated version.