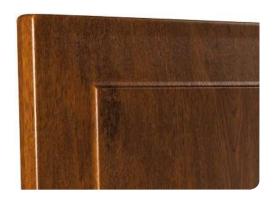

## ZERO LASTRE DOGATE STAVED SHEETS



Sottotraversi dogati in HDF exterior anche nella versione coibentata.

Staved Lower door panels in exterior HDF also in insulated version.



RO





RB



RV

## SOTTOTRAVERSI LOWER DOOR PANELS



Sottotraversi a rilievo in HDF exterior anche nella versione coibentata.

Relief Lower door panels in exterior HDF also in insulated version.











## ZER SOTTOTRAVERSI LOWER DOOR PANELS



Sottotraversi in bassorilievo realizzati in HDF exterior anche nella versione coibentata.

Particolare bugna Tipo "TC"

TC

TD

Bas-relief Lower door panels in exterior HDF also in insulated version.



## SOTTOTRAVERSI LOWER DOOR PANELS