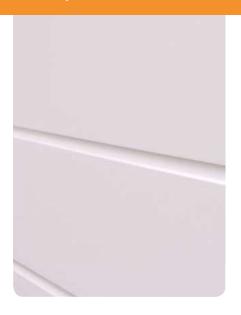

## SOTTOTRAVERSI LOWER DOOR PANELS

Sottotraversi a rilievo in HDF exterior anche nella versione coibentata.

Relief Lower door panels in exterior HDF also in insulated version.