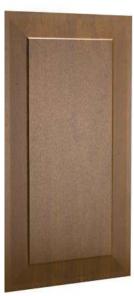

## ZER SOTTOTRAVERSI LOWER DOOR PANELS

Sottotraversi in bassorilievo realizzati in HDF exterior anche nella versione coibentata.

Particolare bugna Tipo "TC"

TC

TD

Bas-relief Lower door panels in exterior HDF also in insulated version.