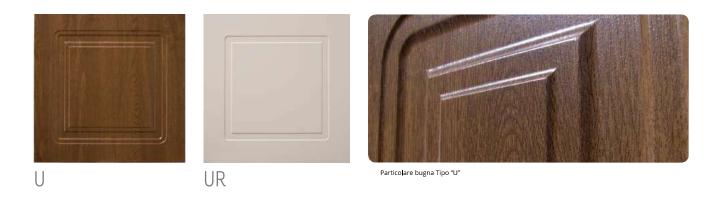

## ZER SOTTOTRAVERSI LOWER DOOR PANELS

Sottotraversi in bassorilievo realizzati in HDF exterior anche nella versione coibentata.

Particolare bugna Tipo "TC"

TC

TD

Bas-relief Lower door panels in exterior HDF also in insulated version.