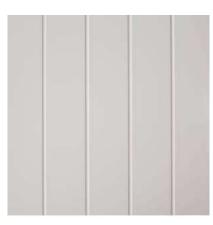

## SOTTOTRAVERSI LOWER DOOR PANELS

Sottotraversi a rilievo in HDF exterior anche nella versione coibentata.

Relief Lower door panels in exterior HDF also in insulated version.