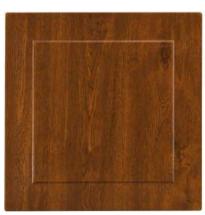

## ZER SOTTOTRAVERSI LOWER DOOR PANELS

Sottotraversi in bassorilievo realizzati in HDF exterior anche nella versione coibentata.

Particolare bugna Tipo "TC"

TC

TD

Bas-relief Lower door panels in exterior HDF also in insulated version.