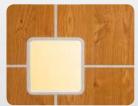

Tipo O-OC-OF-OFC per portoncini in PVC / Tipo Q per porte blindate

Tipo O-OC-OF-OFC per portoncini in PVC / Tipo Q per porte blindate

194

Modello realizzato con HDF Modello realizzato con HDI idrorepellenti e rifiniti con pellicole con superfici intelligenti. Disponibile nelle tipologie cieche e/o predisposte al vetro, oppure nelle versioni coibentate.

Model made of waster-repellent HDF with intelligent surface film finishings. Available in typologies without glass and/or prepared for glass, and in insulated versions as well.

Particolare lato esterno

Particolare lavorazione bugna ribassata da 30 mm

196

Modello realizzato con HDF idorepellenti e rifiniti con pellicole con superfici intelligenti. Disponibile nelle tipologie cieche e/o predisposte al vetro, con e senza inserti colorati. Disponibile anche nelle versioni coibentate.