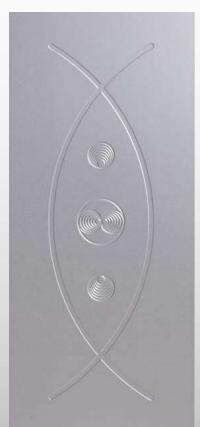

176

Modello realizzato con HDF idrorepellenti e rifiniti con pellicole con superfici intelligenti. Disponibile nelle tipologie cieche, con e senza inserti colorati ed anche nelle versioni coibentate. Colore inserti come da ns. mazzetta colori, disponibile anche con inserti in pietra naturale.

Model made of water-repellent HDF with intelligent surface film finishings. Available in typologies without glass, with or without colored insertions and in insulated versions as well. Colors inserted as of our bouquet of colors available also in natural stone insertions.

Particolare degli inserti con finitura rame + alluminio

Tipo OPL per portoncini in PVC / Tipo P-PL per porte blindate

Tipo OPL per portoncini in PVC / Tipo P-PL per porte blindate

177

Modello realizzato con HDF idrorepellenti e rifiniti con pellicole con superfici intelligenti. Disponibile nelle tipologie cieche e/o predisposte al vetro, oppure nelle versioni coibentate.