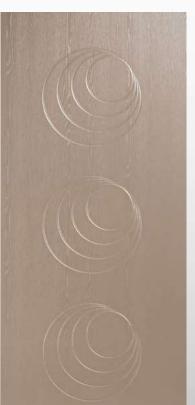

035

Modello realizzato con HDF idrorepellenti e rifiniti con pellicole con superfici intelligenti. Disponibile nelle tipologie cieche e/o predisposte al vetro, oppure nelle versioni coibentate.

Model made of water-repellent HDF with intelligent surface film finishings. Available in typologies without glass and in insulated versions as well.