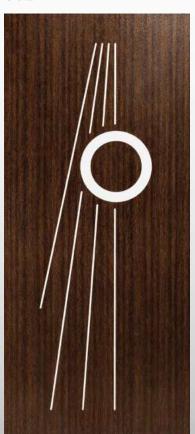

312

Modello realizzato con HDF idrorepellenti e rifiniti con pellicole con superfici intelligenti. Disponibile nelle tipologie cieche normali, oppure nelle versioni coibentate.

Model made of water-repellent HDF with intelligent surface film finishings. Available in typologies without glass and in insulated versions as well.