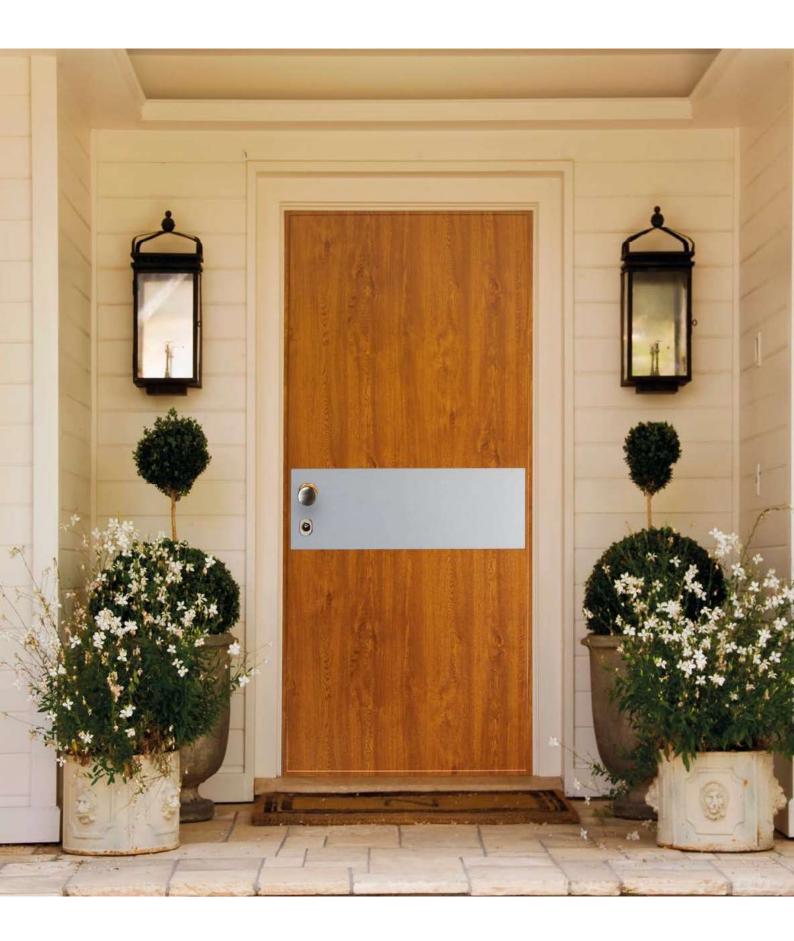

lle versioni coibentate. Model made of water-repellent HDF with intelligent surface film finishings. Available in typologies without glass with or without colored insertions and in insulated versions as well. Colors inserted as of our bouquet of colors available also in natural stone insertions. Model made of water-repellent HDF with intelligent surface film finishings. Available in typologies without glass with or without colored insertions and in insulated versions as well.
Colors inserted as of our bouquet of colors available also in natural stone insertions. insertions. Particolare di lavorazione. Particolare fascia centrale con finitura alluminio. Tipo OPL per portoncini in PVC / Tipo P-PL per porte blindate Tipo OPL per portoncini in PVC / Tipo P-PL per porte blindate 329 PL 330 PL



331



Modello realizzato con HDF idrorepellenti e rifiniti con pellicole con superfici intelligenti. Disponibile nelle tipologie cieche, con e senza inserti colorati. Disponibile anche nelle versioni coibentate.

Model made of water-repellent HDF with intelligent surface film finishings. Available in typologies without glass and in insulated versions as well.



Particolare lavorazioni doga 10 mm

332



Modello realizzato con HDF idrorepellenti e rifiniti con pellicole con superfici intelligenti. Disponibile nelle tipologie cieche, con e senza inserti colorati. Disponibile anche nelle versioni coibentate.

Model made of water-repellent HDF with intelligent surface film finishings. Available in typologies without glass with or without colored insertions and in insulated versions as well