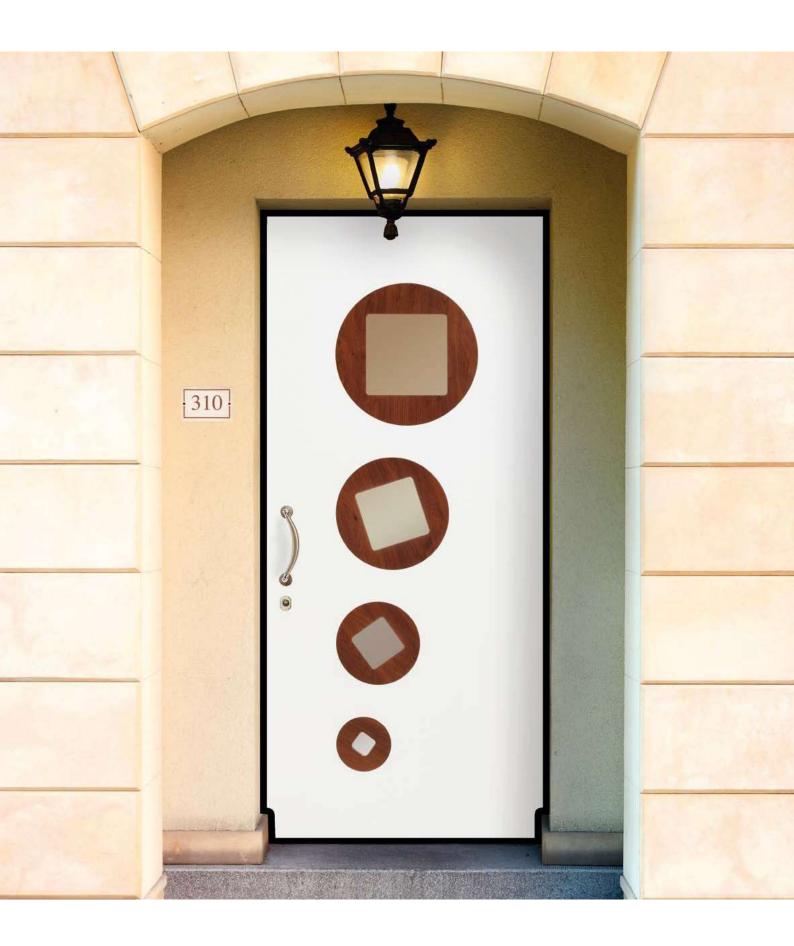

035

Modello realizzato con HDF idrorepellenti e rifiniti con pellicole con superfici intelligenti. Disponibile nelle tipologie cieche e/o predisposte al vetro, oppure nelle versioni coibentate.

Model made of water-repellent HDF with intelligent surface film finishings. Available in typologies without glass and in insulated versions as well.