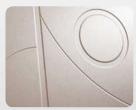

Model made of water-repellent HDF with intelligent surface film finishings. Available in typologies without glass with or without colored insertions and in insulated versions as well. Colors inserted as of our bouquet of colors available also in natural stone insertions.

Particolari degli inserti con finitura alluminio

347

Modello realizzato con HDF idrorepellenti e rifiniti con pellicole con superfici intelligenti. Disponibile nelle tipologie cieche, ed anche nelle versioni coibentate.