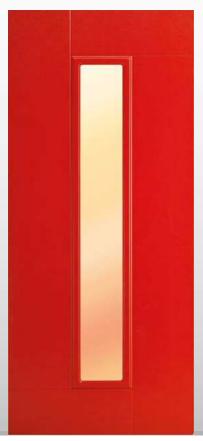

OC-OF-OFC per portoncini in PVC / Tipo Q per porte Blindate









Tipo O-OC-OF-OFC per portoncini in PVC / Tipo Q per porte Blindate



190



Modello realizzato con HDF idrorepellenti e rifiniti con pellicole con superfici intelligenti. Disponibile nelle tipologie cieche e/o predisposte al vetro, con e senza inserti colorati, ed anche nelle versioni coibentate. Colore inserti come da ns. mazzetta colori

Model made of water-repellent HDF with intelligent surface film finishings. Available in typologies without glass and/or prepared for glass, with or without colored insertions and in insulated versions as well. Colors inserted as of our bouquet of colors.



Particolare finitura lato esterno con doga 10 mm

Tipo O-OC-OF-OFC per portoncini in PVC / Tipo Q per porte Blindate







191



Modello realizzato con HDF idrorepellenti e rifiniti con pellicole con superfici intelligenti. Disponibile nelle tipologie cieche e/o predisposte al vetro, oppure nelle versioni coibentate.

Model made of waster-repellent HDF with intelligent surface film finishings. Available in typologies without glass and/or prepared for glass, and in insulated versions as well.



Particolare finitura esterna tipo ON e doga 10 mm

Tipo ON ONC per portoncini in PVC





192



Modello realizzato con HDF idrorepellenti e rifiniti con pellicole con superfici intelligenti. Disponibile nelle tipologie cieche e/o predisposte al vetro, con e senza inserti colorati, ed anche nelle versioni coibentate. Colore inserti come da ns. mazzetta colori

Model made of water-repellent HDF with intelligent surface film