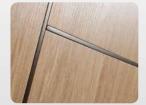

Particolare doga da 10 mm

323

Modello realizzato con HDF idrorepellenti e rifiniti con pellicole con superfici intelligenti. Disponibile nelle tipologie cieche e/o predisposte al vetro, con e senza inserti colorati, ed anche nelle versioni coibentate. Colore inserti come da ns. mazzetta colori.