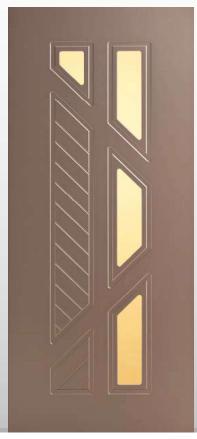

Particolare finitura pannello con inserti rame + alluminio

138

Modello realizzato con HDF idrorepellenti e rifiniti con pellicole con superfici intelligenti. Disponibile nelle tipologie cieche, ed anche nelle versioni coibentate.

Model made of water-repellent HDF with intelligent surface film finishings. Available in typologies without glass and in insulated versions as well.

Particolare della bugna standard in bassorilievo

Tipo OPL per portoncini in PVC / Tipo P-PL per porte blindate