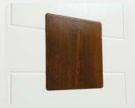

345

Modello realizzato con HDF idrorepellenti e rifiniti con pellicole con superfici intelligenti. Disponibile nelle tipologie cieche e/o predisposte al vetro, con e senza inserti colorati, ed anche nelle versioni coibentate. Colore inserti come da ns. mazzetta colori.

Model made of water-repellent HDF with intelligent surface film finishings. Available in typologies without glass and/or prepared for glass, with or without colored insertions and in insulated versions as well. Colors inserted as of our bouquet of colors.

Particolari degli inserti con finitura legno

Tipo OPL per portoncini in PVC / Tipo P-PL per porte blindate

346

Modello realizzato con HDF idrorepellenti e rifiniti con pellicole con superfici intelligenti. Disponibile nelle tipologie cieche, con e senza inserti colorati. Disponibile anche nelle versioni coibentate.