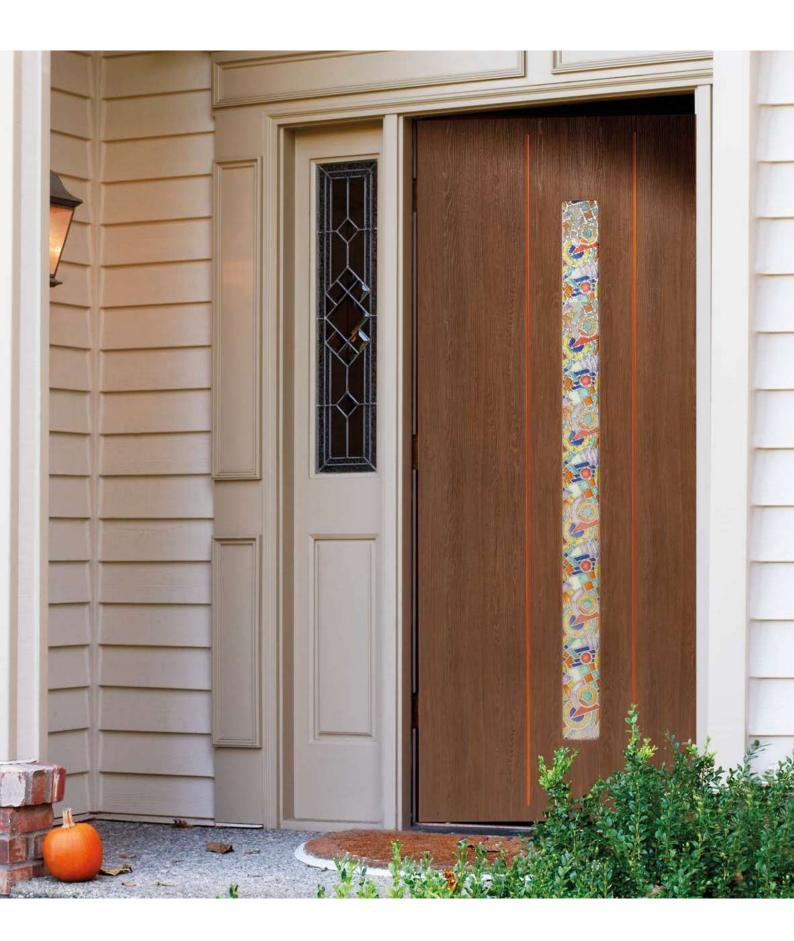

035

Modello realizzato con HDF idrorepellenti e rifiniti con pellicole con superfici intelligenti. Disponibile nelle tipologie cieche e/o predisposte al vetro, oppure nelle versioni coibentate.

Model made of water-repellent HDF with intelligent surface film finishings. Available in typologies without glass and in insulated versions as well.