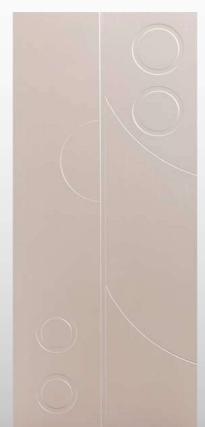

Particolari degli inserti con finitura legno

Tipo OPL per portoncini in PVC / Tipo P-PL per porte blindate

346

Modello realizzato con HDF idrorepellenti e rifiniti con pellicole con superfici intelligenti. Disponibile nelle tipologie cieche, con e senza inserti colorati. Disponibile anche nelle versioni coibentate.

Model made of water-repellent HDF with intelligent surface film finishings. Available in typologies without glass with or without colored insertions and in insulated versions as well. Colors inserted as of our bouquet of colors available also in natural stone insertions.

Particolari degli inserti con finitura alluminio

347

Modello realizzato con HDF idrorepellenti e rifiniti con pellicole con superfici intelligenti. Disponibile nelle tipologie cieche, ed anche nelle versioni coibentate.