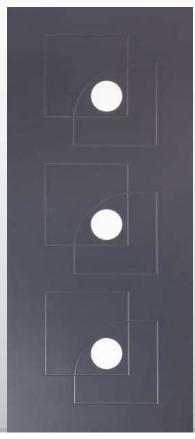

035

Modello realizzato con HDF idrorepellenti e rifiniti con pellicole con superfici intelligenti. Disponibile nelle tipologie cieche e/o predisposte al vetro, oppure nelle versioni coibentate.

Model made of water-repellent HDF with intelligent surface film finishings. Available in typologies without glass and in insulated versions as well.

Particolare della bugna ribassata da 30 mm

129

Modello realizzato con HDF idrorepellenti e rifiniti con pellicole con superfici intelligenti. Disponibile nelle tipologie cieche e/o predisposte al vetro, con e senza inserti colorati, ed anche nelle versioni coibentate. Colore inserti come da ns. mazzetta colori

Model made of water-repellent HDF with intelligent surface film finishings. Available in typologies without glass and/or prepared for glass, with or without colored insertions and in insulated versions as well. Colors inserted as of our bouquet of colors.