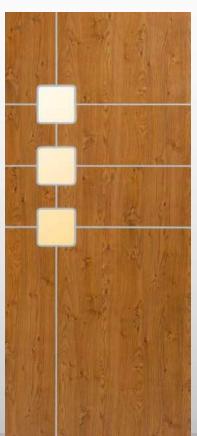

Tipo O-OC-OF-OFC per portoncini in PVC / Tipo Q per porte blindate

Tipo O-OC-OF-OFC per portoncini in PVC / Tipo Q per porte blindate

194

Modello realizzato con HDF Modello realizzato con HDI idrorepellenti e rifiniti con pellicole con superfici intelligenti. Disponibile nelle tipologie cieche e/o predisposte al vetro, oppure nelle versioni coibentate.

Model made of waster-repellent HDF with intelligent surface film finishings. Available in typologies without glass and/or prepared for glass, and in insulated versions as well.

Particolare lato esterno

Particolare lavorazione bugna ribassata da 30 mm

196

Modello realizzato con HDF idorepellenti e rifiniti con pellicole con superfici intelligenti. Disponibile nelle tipologie cieche e/o predisposte al vetro, con e senza inserti colorati. Disponibile anche nelle versioni coibentate.