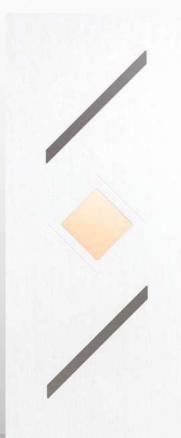

Model made of water-repellent HDF with intelligent surface film finishings. Available in typologies without glass and/or prepared for glass, with or without colored insertions and in insulated versions as well. Colors inserted as of our bouquet of colors.

Particolare pannello colore alluminio con inserto corten

Tipo OPL per portoncini in PVC / Tipo P-PL per porte blindate

342

Modello realizzato con HDF idrorepellenti e rifiniti con pellicole con superfici intelligenti. Disponibile nelle tipologie cieche e/o predisposte al vetro, con e senza inserti colorati, ed anche nelle versioni coibentate. Colore inserti come da ns. mazzetta colori