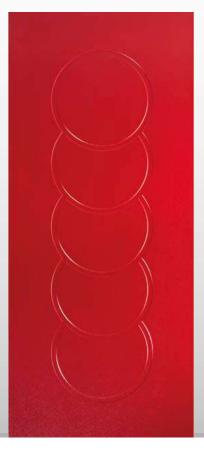

172

Modello realizzato con HDF idrorepellenti e rifiniti con pellicole con superfici intelligenti. Disponibile nelle tipologie cieche, oppure nelle versioni coibentate. Le combinazioni cromatiche si possono scegliere nel nostro campionario.

Model made of water-repellent HDF with intelligent surface film finishings. Available in typologies without glass, with or without colored insertions and in insulated versions as well. Colors inserted as of our bouquet of colors available also in natural stone insertions.