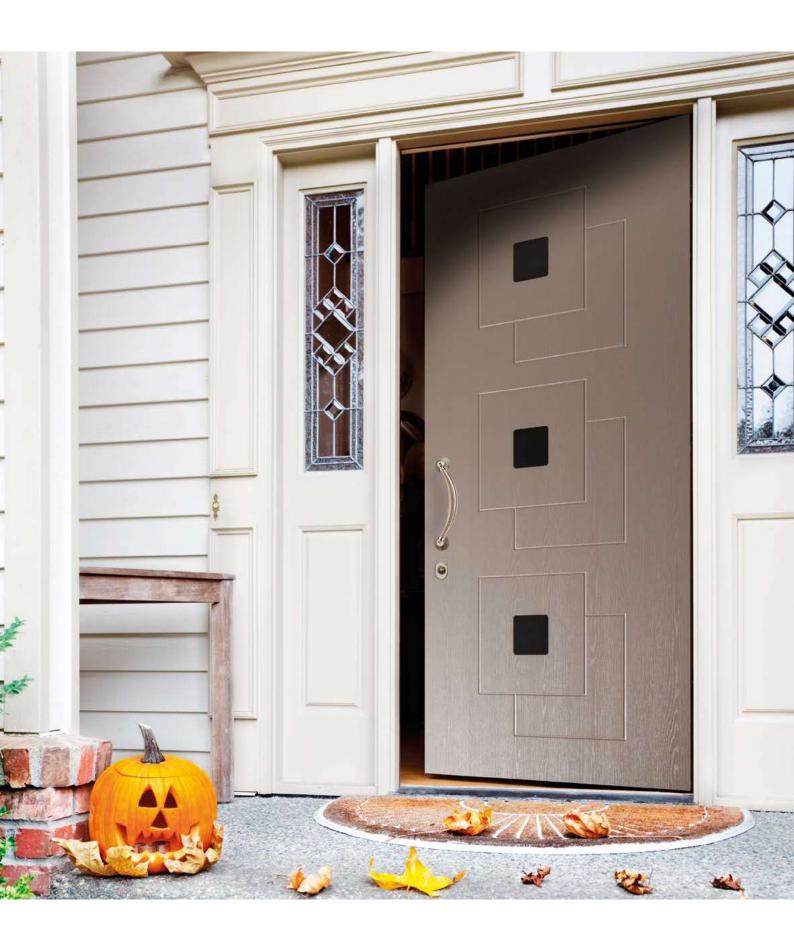

Modello realizzato con HDF idrorepellenti e rifiniti con pellicole con superfici intelligenti. Disponibile nelle tipologie cieche e/o predisposte al vetro, con e senza inserti colorati, ed anche nelle versioni coibentate. Colore inserti come da ns. mazzetta colori

Model made of water-repellent HDF with intelligent surface film finishings. Available in typologies without glass and/or prepared for glass, with or without colored insertions and in insulated versions as well. Colors inserted as of our bouquet of colors.