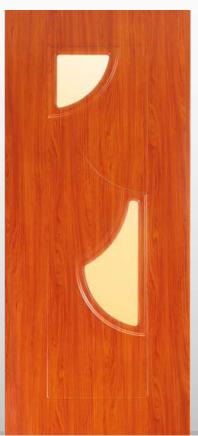

035

Modello realizzato con HDF idrorepellenti e rifiniti con pellicole con superfici intelligenti. Disponibile nelle tipologie cieche e/o predisposte al vetro, oppure nelle versioni coibentate.

Model made of water-repellent HDF with intelligent surface film finishings. Available in typologies without glass and in insulated versions as well.

Particolare della bugna ribassata da 30 mm

129

Modello realizzato con HDF idrorepellenti e rifiniti con pellicole con superfici intelligenti. Disponibile nelle tipologie cieche e/o predisposte al vetro, con e senza inserti colorati, ed anche nelle versioni coibentate. Colore inserti come da ns. mazzetta colori

Model made of water-repellent HDF with intelligent surface film finishings. Available in typologies without glass and/or prepared for glass, with or without colored insertions and in insulated versions as well. Colors inserted as of our bouquet of colors.