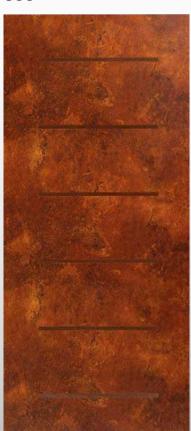

035

Modello realizzato con HDF idrorepellenti e rifiniti con pellicole con superfici intelligenti. Disponibile nelle tipologie cieche e/o predisposte al vetro, oppure nelle versioni coibentate.

Model made of water-repellent HDF with intelligent surface film finishings. Available in typologies without glass and in insulated versions as well.