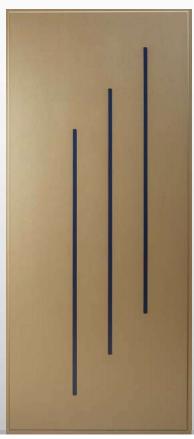

321

Modello realizzato con HDF idrorepellenti e rifiniti con pellicole con superfici intelligenti. Disponibile nelle tipologie cieche, con e senza inserti colorati. Disponibile anche nelle versioni coibentate.

Model made of water-repellent HDF with intelligent surface film finishings. Available in typologies without glass with or without colored insertions and in insulated versions as well. Colors inserted as of our bouquet of colors available also in natural stone insertions.

Particolare doga da 10 mm

323

Modello realizzato con HDF idrorepellenti e rifiniti con pellicole con superfici intelligenti. Disponibile nelle tipologie cieche e/o predisposte al vetro, con e senza inserti colorati, ed anche nelle versioni coibentate. Colore inserti come da ns. mazzetta colori.