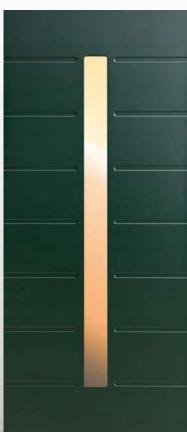

176

Modello realizzato con HDF idrorepellenti e rifiniti con pellicole con superfici intelligenti. Disponibile nelle tipologie cieche, con e senza inserti colorati ed anche nelle versioni coibentate. Colore inserti come da ns. mazzetta colori, disponibile anche con inserti in pietra naturale.

Model made of water-repellent HDF with intelligent surface film finishings. Available in typologies without glass, with or without colored insertions and in insulated versions as well. Colors inserted as of our bouquet of colors available also in natural stone insertions.

Particolare degli inserti con finitura rame + alluminio

Tipo OPL per portoncini in PVC / Tipo P-PL per porte blindate

Tipo OPL per portoncini in PVC / Tipo P-PL per porte blindate

177

Modello realizzato con HDF idrorepellenti e rifiniti con pellicole con superfici intelligenti. Disponibile nelle tipologie cieche e/o predisposte al vetro, oppure nelle versioni coibentate.