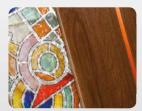

colorazione legno. Non forniamo i vetri.

305

Modello realizzato con HDF idrorepellenti e rifiniti con pellicole con superfici intelligenti. Disponibile nelle tipologie cieche e/o predisposte al vetro, con e senza inserti colorati. Disponibile anche nelle versioni coibentate.