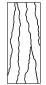

331

Modello realizzato con HDF idrorepellenti e rifiniti con pellicole con superfici intelligenti. Disponibile nelle tipologie cieche, con e senza inserti colorati. Disponibile anche nelle versioni coibentate.

Model made of water-repellent HDF with intelligent surface film finishings. Available in typologies without glass and in insulated versions as well.

Particolare lavorazioni doga 10 mm

332

Modello realizzato con HDF idrorepellenti e rifiniti con pellicole con superfici intelligenti. Disponibile nelle tipologie cieche, con e senza inserti colorati. Disponibile anche nelle versioni coibentate.