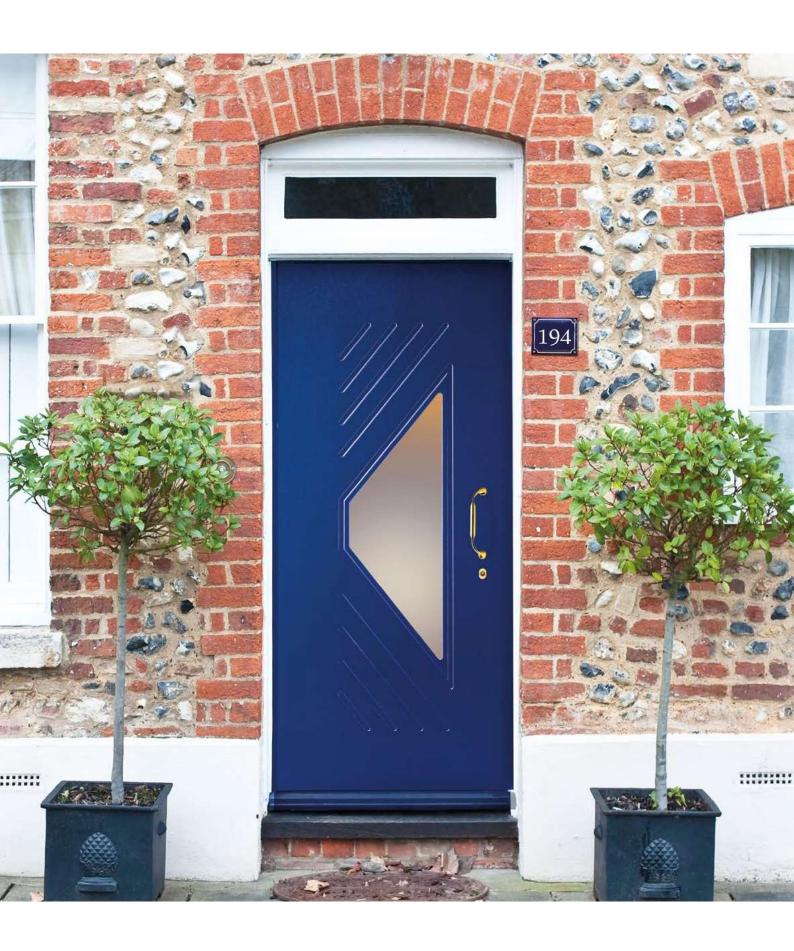

Tipo O-OC-OF-OFC per portoncini in PVC / Tipo Q per porte blindate

Tipo O-OC-OF-OFC per portoncini in PVC / Tipo Q per porte blindate

194

Modello realizzato con HDF Modello realizzato con HDI idrorepellenti e rifiniti con pellicole con superfici intelligenti. Disponibile nelle tipologie cieche e/o predisposte al vetro, oppure nelle versioni coibentate.

Model made of waster-repellent HDF with intelligent surface film finishings. Available in typologies without glass and/or prepared for glass, and in insulated versions as well.

Particolare lato esterno