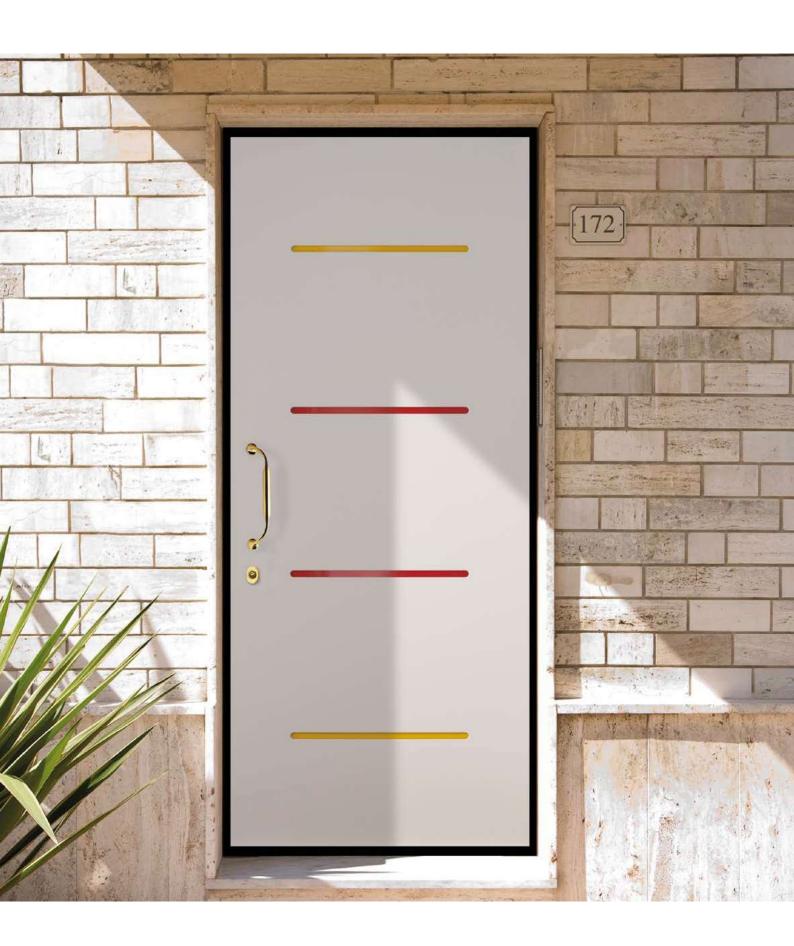

172

Modello realizzato con HDF idrorepellenti e rifiniti con pellicole con superfici intelligenti. Disponibile nelle tipologie cieche, oppure nelle versioni coibentate. Le combinazioni cromatiche si possono scegliere nel nostro campionario.

Model made of water-repellent HDF with intelligent surface film finishings. Available in typologies without glass, with or without colored insertions and in insulated versions as well. Colors inserted as of our bouquet of colors available also in natural stone insertions.