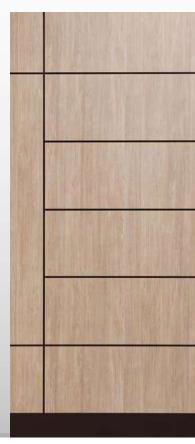

321

Modello realizzato con HDF idrorepellenti e rifiniti con pellicole con superfici intelligenti. Disponibile nelle tipologie cieche, con e senza inserti colorati. Disponibile anche nelle versioni coibentate.

Model made of water-repellent HDF with intelligent surface film finishings. Available in typologies without glass with or without colored insertions and in insulated versions as well. Colors inserted as of our bouquet of colors available also in natural stone insertions.

Particolare doga da 10 mm

323

Modello realizzato con HDF idrorepellenti e rifiniti con pellicole con superfici intelligenti. Disponibile nelle tipologie cieche e/o predisposte al vetro, con e senza inserti colorati, ed anche nelle versioni coibentate. Colore inserti come da ns. mazzetta colori.