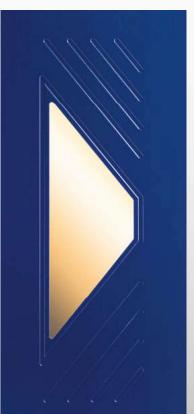

Tipo O-OC-OF-OFC per portoncini in PVC / Tipo Q per porte blindate

Tipo O-OC-OF-OFC per portoncini in PVC / Tipo Q per porte blindate

194

Modello realizzato con HDF Modello realizzato con HDI idrorepellenti e rifiniti con pellicole con superfici intelligenti. Disponibile nelle tipologie cieche e/o predisposte al vetro, oppure nelle versioni coibentate.

Model made of waster-repellent HDF with intelligent surface film finishings. Available in typologies without glass and/or prepared for glass, and in insulated versions as well.

Particolare lato esterno