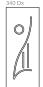

Tipo OPL per portoncini in PVC / Tipo P-PL per porte blindate

340

Modello realizzato con HDF idrorepellenti e rifiniti con pellicole con superfici intelligenti. Disponibile nelle tipologie cieche, ed anche nelle versioni coibentate.

Model made of water-repellent HDF with intelligent surface film finishings. Available in typologies without glass and in insulated versions as well.

Particolare bugna 30 mm

341

Modello realizzato con HDF Modello realizzato con HDF idrorepellenti e rifiniti con pellicole con superfici intelligenti. Disponibile nelle tipologie cieche e/o predisposte al vetro, con e senza inserti colorati, ed anche nelle versioni coibentate. Colore inserti come da ns. mazzetta colori