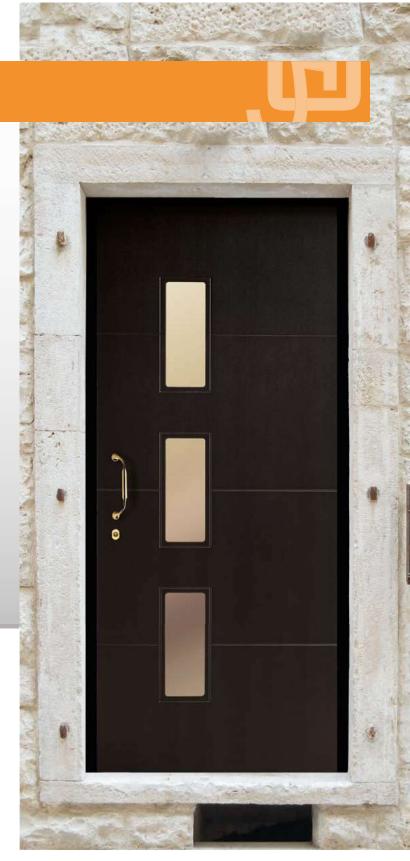

035

Modello realizzato con HDF idrorepellenti e rifiniti con pellicole con superfici intelligenti. Disponibile nelle tipologie cieche e/o predisposte al vetro, oppure nelle versioni coibentate.

Model made of water-repellent HDF with intelligent surface film finishings. Available in typologies without glass and in insulated versions as well.

Particolare della bugna ribassata da 30 mm

129

Modello realizzato con HDF idrorepellenti e rifiniti con pellicole con superfici intelligenti. Disponibile nelle tipologie cieche e/o predisposte al vetro, con e senza inserti colorati, ed anche nelle versioni coibentate. Colore inserti come da ns. mazzetta colori

Model made of water-repellent HDF with intelligent surface film finishings. Available in typologies without glass and/or prepared for glass, with or without colored insertions and in insulated versions as well. Colors inserted as of our bouquet of colors.