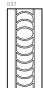

Model made of water-repellent HDF with intelligent surface film finishings. Available in typologies without glass and/or prepared for glass, with or without colored insertions and in insulated versions as well. Colors inserted as of our bouquet of colors.

Particolare finitura pannello con inserti rame + alluminio

138

Modello realizzato con HDF idrorepellenti e rifiniti con pellicole con superfici intelligenti. Disponibile nelle tipologie cieche, ed anche nelle versioni coibentate.