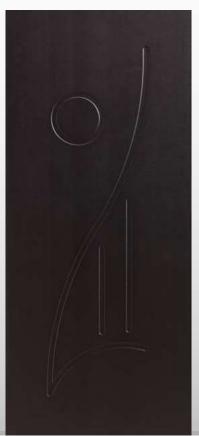

Particolare finitura pannello con inserti rame + alluminio

138

Modello realizzato con HDF idrorepellenti e rifiniti con pellicole con superfici intelligenti. Disponibile nelle tipologie cieche, ed anche nelle versioni coibentate.

Model made of water-repellent HDF with intelligent surface film finishings. Available in typologies without glass and in insulated versions as well.

Particolare della bugna standard in bassorilievo

Tipo OPL per portoncini in PVC / Tipo P-PL per porte blindate