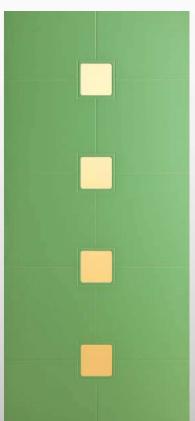

035

Modello realizzato con HDF idrorepellenti e rifiniti con pellicole con superfici intelligenti. Disponibile nelle tipologie cieche e/o predisposte al vetro, oppure nelle versioni coibentate.

Model made of water-repellent HDF with intelligent surface film finishings. Available in typologies without glass and in insulated versions as well.

Particolare della bugna ribassata da 30 mm

129

Modello realizzato con HDF idrorepellenti e rifiniti con pellicole con superfici intelligenti. Disponibile nelle tipologie cieche e/o predisposte al vetro, con e senza inserti colorati, ed anche nelle versioni coibentate. Colore inserti come da ns. mazzetta colori

Model made of water-repellent HDF with intelligent surface film finishings. Available in typologies without glass and/or prepared for glass, with or without colored insertions and in insulated versions as well. Colors inserted as of our bouquet of colors.