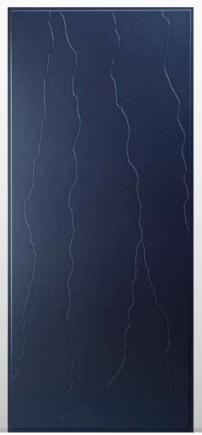

172

Modello realizzato con HDF idrorepellenti e rifiniti con pellicole con superfici intelligenti. Disponibile nelle tipologie cieche, oppure nelle versioni coibentate. Le combinazioni cromatiche si possono scegliere nel nostro campionario.

Model made of water-repellent HDF with intelligent surface film finishings. Available in typologies without glass, with or without colored insertions and in insulated versions as well. Colors inserted as of our bouquet of colors available also in natural stone insertions.