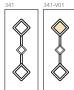

Model made of water-repellent HDF with intelligent surface film finishings. Available in typologies without glass and in insulated versions as well.

Particolare bugna 30 mm

341

Modello realizzato con HDF Modello realizzato con HDF idrorepellenti e rifiniti con pellicole con superfici intelligenti. Disponibile nelle tipologie cieche e/o predisposte al vetro, con e senza inserti colorati, ed anche nelle versioni coibentate. Colore inserti come da ns. mazzetta colori

Model made of water-repellent HDF with intelligent surface film finishings. Available in typologies without glass and/or prepared for glass, with or without colored insertions and in insulated versions as well. Colors inserted as of our bouquet of colors.

Particolare pannello colore alluminio con inserto corten

Tipo OPL per portoncini in PVC / Tipo P-PL per porte blindate

342

Modello realizzato con HDF idrorepellenti e rifiniti con pellicole con superfici intelligenti. Disponibile nelle tipologie cieche e/o predisposte al vetro, con e senza inserti colorati, ed anche nelle versioni coibentate. Colore inserti come da ns. mazzetta colori