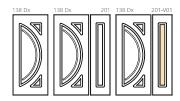

Particolare inserti con finitura rovere sbiancato

200

Modello realizzato con HDF idrorepellenti e rifiniti con pellicole con superfici intelligenti. Disponibile nelle tipologie cieche, con e senza inserti colorati. Disponibile anche nelle versioni coibentate.

Model made of water-repellent HDF with intelligent surface film finishings. Available in typologies without glass with or without colored insertions and in insulated versions as well Colors inserted as of our bouquet of colors available also in natural stone insertions.