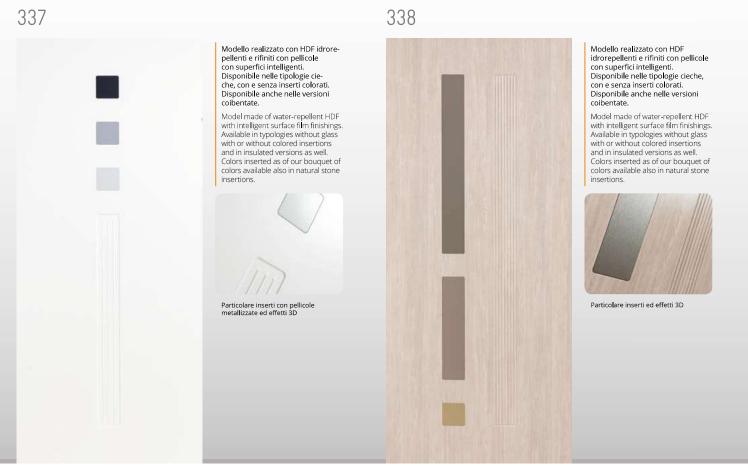

Model made of water-repellent HDF with intelligent surface film finishings. Available in typologies without glass and/or prepared for glass, with or without colored insertions and in insulated versions as well. Colors inserted as of our bouquet of colors.

Particolare degli inserti con finitura

Particolare dell'inserto con pellicola metallizzata Metbrush quarzgrau (436-1005 ns mazzetta colori)

Tipo OPL per portoncini in PVC / Tipo P-PL per porte blindate

Tipo OPL per portoncini in PVC / Tipo P-PL per porte blindate