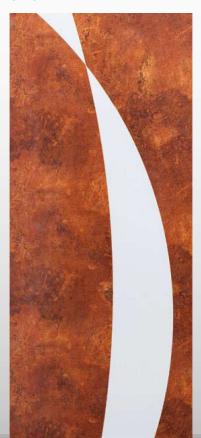

Tipo OPL per portoncini in PVC / Tipo P-PL per porte blindate









Tipo OPLVC per portoncini in PVC / Tipo QF per porte blindate















345



Modello realizzato con HDF idrorepellenti e rifiniti con pellicole con superfici intelligenti. Disponibile nelle tipologie cieche e/o predisposte al vetro, con e senza inserti colorati, ed anche nelle versioni coibentate. Colore inserti come da ns. mazzetta colori.

Model made of water-repellent HDF with intelligent surface film finishings. Available in typologies without glass and/or prepared for glass, with or without colored insertions and in insulated versions as well. Colors inserted as of our bouquet of colors.



Particolari degli inserti con finitura legno

Tipo OPL per portoncini in PVC / Tipo P-PL per porte blindate





346



Modello realizzato con HDF idrorepellenti e rifiniti con pellicole con superfici intelligenti. Disponibile nelle tipologie cieche, con e senza inserti colorati. Disponibile anche nelle versioni coibentate.

Model made of water-repellent HDF with intelligent surface film finishings. Available in typologies without glass with or without colored insertions and in insulated versions as well. Colors inserted as of our bouquet of colors available also in natural stone insertions.



Particolari degli inserti con finitura alluminio

347



Modello realizzato con HDF idrorepellenti e rifiniti con pellicole con superfici intelligenti. Disponibile nelle tipologie cieche, ed anche nelle versioni coibentate.

Model made of water-repellent HDF with intelligent surface film finishings. Available in ty