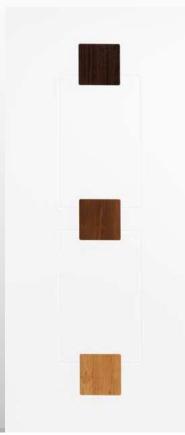

345

Modello realizzato con HDF idrorepellenti e rifiniti con pellicole con superfici intelligenti. Disponibile nelle tipologie cieche e/o predisposte al vetro, con e senza inserti colorati, ed anche nelle versioni coibentate. Colore inserti come da ns. mazzetta colori.

Model made of water-repellent HDF with intelligent surface film finishings. Available in typologies without glass and/or prepared for glass, with or without colored insertions and in insulated versions as well. Colors inserted as of our bouquet of colors.

Particolari degli inserti con finitura legno

Tipo OPL per portoncini in PVC / Tipo P-PL per porte blindate

346

Modello realizzato con HDF idrorepellenti e rifiniti con pellicole con superfici intelligenti. Disponibile nelle tipologie cieche, con e senza inserti colorati. Disponibile anche nelle versioni coibentate.