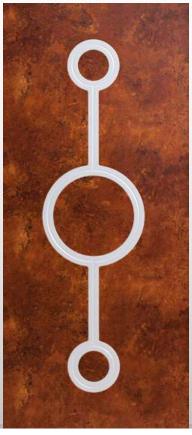

Model made of water-repellent HDF with intelligent surface film finishings. Available in typologies without glass and in insulated versions as well.

Particolare bugna 30 mm

341

Modello realizzato con HDF Modello realizzato con HDF idrorepellenti e rifiniti con pellicole con superfici intelligenti. Disponibile nelle tipologie cieche e/o predisposte al vetro, con e senza inserti colorati, ed anche nelle versioni coibentate. Colore inserti come da ns. mazzetta colori

Model made of water-repellent HDF with intelligent surface film finishings. Available in typologies without glass and/or prepared for glass, with or without colored insertions and in insulated versions as well. Colors inserted as of our bouquet of colors.

Particolare pannello colore alluminio con inserto corten

Tipo OPL per portoncini in PVC / Tipo P-PL per porte blindate

342

Modello realizzato con HDF idrorepellenti e rifiniti con pellicole con superfici intelligenti. Disponibile nelle tipologie cieche e/o predisposte al vetro, con e senza inserti colorati, ed anche nelle versioni coibentate. Colore inserti come da ns. mazzetta colori