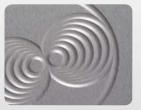

Particolare incisione da 3 mm

313

Modello realizzato con HDF idrorepellenti e rifiniti con pellicole con superfici intelligenti. Disponibile nelle tipologie cieche normali, oppure nelle versioni coibentate. Effetto 3D

Model made of water-repellent HDF with intelligent surface film finishings. Available in typologies without glass and in insulated versions as well. 3D effect

Particolare effetto 3D in bassorilievo

Tipo K-KC-L-LC-M-MC per portoncini in PVC / Tipo P per porte blindate