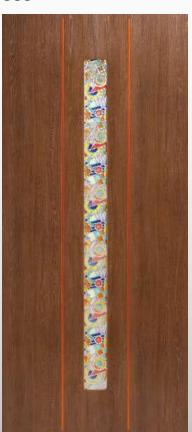

304

Modello realizzato con HDF idrorepellenti e rifiniti con pellicole con superfici intelligenti. Disponibile nelle tipologie cieche e/o predisposte al vetro, con e senza inserti colorati. Disponibile anche nelle versioni coibentate.

Model made of water-repellent HDF with intelligent surface film finishings. Available in typologies without glass and/or prepared for glass, with or without colored insertions and in insulated versions as well. Colors inserted as of our bouquet of colors.

colorazione legno. Non forniamo i vetri.

305

Modello realizzato con HDF idrorepellenti e rifiniti con pellicole con superfici intelligenti. Disponibile nelle tipologie cieche e/o predisposte al vetro, con e senza inserti colorati. Disponibile anche nelle versioni coibentate.