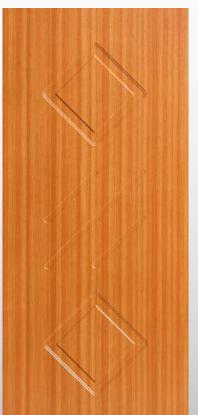

035

Modello realizzato con HDF idrorepellenti e rifiniti con pellicole con superfici intelligenti. Disponibile nelle tipologie cieche e/o predisposte al vetro, oppure nelle versioni coibentate.

Model made of water-repellent HDF with intelligent surface film finishings. Available in typologies without glass and in insulated versions as well.

Particolare della bugna ribassata da 30 mm

129

Modello realizzato con HDF idrorepellenti e rifiniti con pellicole con superfici intelligenti. Disponibile nelle tipologie cieche e/o predisposte al vetro, con e senza inserti colorati, ed anche nelle versioni coibentate. Colore inserti come da ns. mazzetta colori

Model made of water-repellent HDF with intelligent surface film finishings. Available in typologies without glass and/or prepared for glass, with or without colored insertions and in insulated versions as well. Colors inserted as of our bouquet of colors.