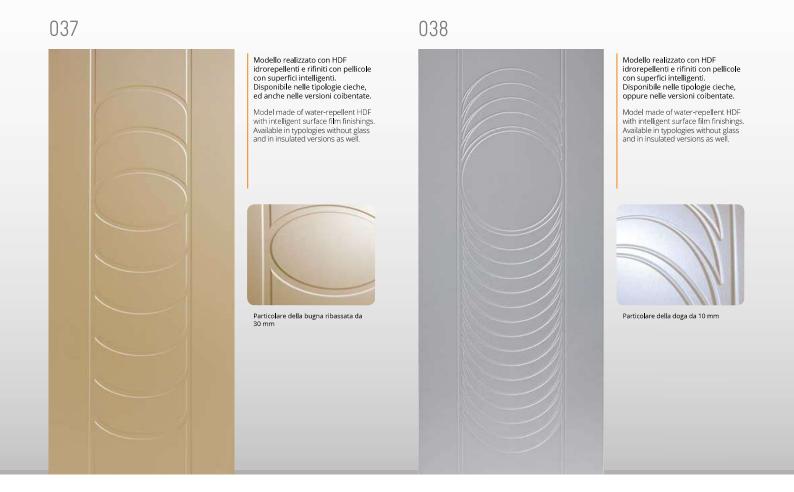

035

Modello realizzato con HDF idrorepellenti e rifiniti con pellicole con superfici intelligenti. Disponibile nelle tipologie cieche e/o predisposte al vetro, oppure nelle versioni coibentate.

Model made of water-repellent HDF with intelligent surface film finishings. Available in typologies without glass and in insulated versions as well.

Particolare della bugna ribassata da 30 mm

129

Modello realizzato con HDF idrorepellenti e rifiniti con pellicole con superfici intelligenti. Disponibile nelle tipologie cieche e/o predisposte al vetro, con e senza inserti colorati, ed anche nelle versioni coibentate. Colore inserti come da ns. mazzetta colori