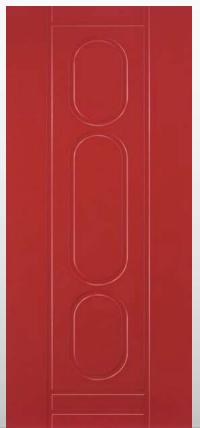

035

Modello realizzato con HDF idrorepellenti e rifiniti con pellicole con superfici intelligenti. Disponibile nelle tipologie cieche e/o predisposte al vetro, oppure nelle versioni coibentate.

Model made of water-repellent HDF with intelligent surface film finishings. Available in typologies without glass and in insulated versions as well.

Particolare della bugna ribassata da 30 mm

129

Modello realizzato con HDF idrorepellenti e rifiniti con pellicole con superfici intelligenti. Disponibile nelle tipologie cieche e/o predisposte al vetro, con e senza inserti colorati, ed anche nelle versioni coibentate. Colore inserti come da ns. mazzetta colori

Model made of water-repellent HDF with intelligent surface film finishings. Available in typologies without glass and/or prepared for glass, with or without colored insertions and in insulated versions as well. Colors inserted as of our bouquet of colors.