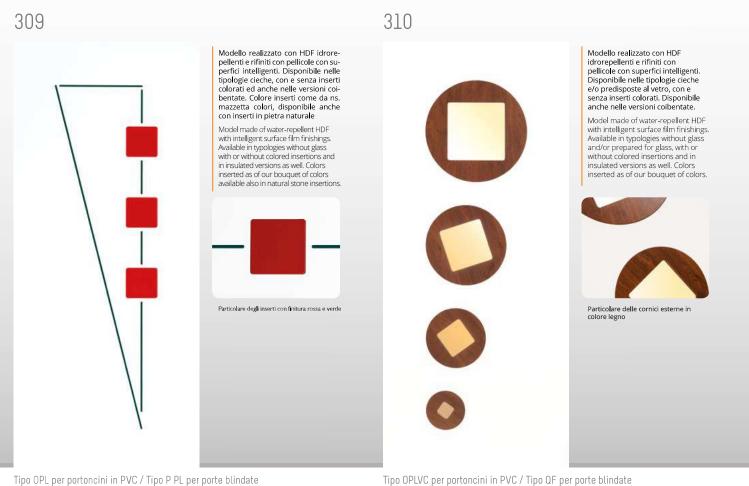

176

Modello realizzato con HDF idrorepellenti e rifiniti con pellicole con superfici intelligenti. Disponibile nelle tipologie cieche, con e senza inserti colorati ed anche nelle versioni coibentate. Colore inserti come da ns. mazzetta colori, disponibile anche con inserti in pietra naturale.

Model made of water-repellent HDF with intelligent surface film finishings. Available in typologies without glass, with or without colored insertions and in insulated versions as well. Colors inserted as of our bouquet of colors available also in natural stone insertions.

Particolare degli inserti con finitura rame + alluminio

Tipo OPL per portoncini in PVC / Tipo P-PL per porte blindate

Tipo OPL per portoncini in PVC / Tipo P-PL per porte blindate

177

Modello realizzato con HDF idrorepellenti e rifiniti con pellicole con superfici intelligenti. Disponibile nelle tipologie cieche e/o predisposte al vetro, oppure nelle versioni coibentate.