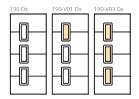

Modello realizzato con HDF idrorepellenti e rifiniti con pellicole con superfici intelligenti. Disponibile nelle tipologie cieche e/o predisposte al vetro, con e senza inserti colorati, ed anche nelle versioni coibentate. Colore inserti come da ns. mazzetta colori

Model made of water-repellent HDF with intelligent surface film finishings. Available in typologies without glass and/or prepared for glass, with or without colored insertions and in insulated versions as well. Colors inserted as of our bouquet of colors.

Particolare lavorazione bugna ribassata da 30mm

Tipo O-OC-OF-OFC per portoncini in PVC / Tipo Q per porte Blindate

Tipo O-OC-OF-OFC per portoncini in PVC / Tipo Q per porte Blindate

190

Modello realizzato con HDF idrorepellenti e rifiniti con pellicole con superfici intelligenti. Disponibile nelle tipologie cieche e/o predisposte al vetro, con e senza inserti colorati, ed anche nelle versioni coibentate. Colore inserti come da ns. mazzetta colori