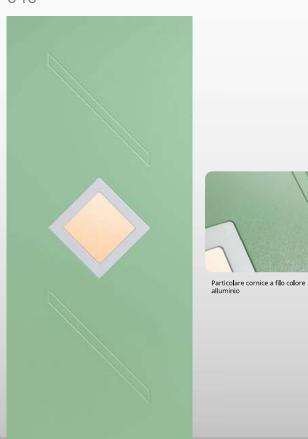

Model made of water-repellent HDF with intelligent surface film finishings. Available in typologies without glass and/or prepared for glass, with or without colored insertions and in insulated versions as well. Colors inserted as of our bouquet of colors.

Particolare dell'inserto in finitura

Tipo OPLVC per portoncini in PVC / Tipo QF per porte blindate

Tipo OPLVC per portoncini in PVC / Tipo QF per porte blindate

Tipo OPLVC per portoncini in PVC / Tipo QF per porte blindate