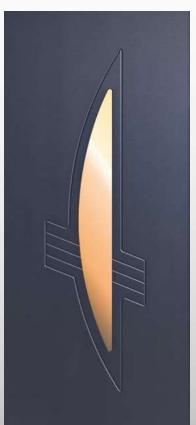

176

Modello realizzato con HDF idrorepellenti e rifiniti con pellicole con superfici intelligenti. Disponibile nelle tipologie cieche, con e senza inserti colorati ed anche nelle versioni coibentate. Colore inserti come da ns. mazzetta colori, disponibile anche con inserti in pietra naturale.

Model made of water-repellent HDF with intelligent surface film finishings. Available in typologies without glass, with or without colored insertions and in insulated versions as well. Colors inserted as of our bouquet of colors available also in natural stone insertions.

Particolare degli inserti con finitura rame + alluminio

Tipo OPL per portoncini in PVC / Tipo P-PL per porte blindate

Tipo OPL per portoncini in PVC / Tipo P-PL per porte blindate

177

Modello realizzato con HDF idrorepellenti e rifiniti con pellicole con superfici intelligenti. Disponibile nelle tipologie cieche e/o predisposte al vetro, oppure nelle versioni coibentate.