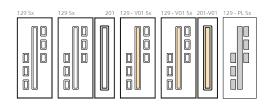

Particolare della bugna ribassata da 30 mm

129

Modello realizzato con HDF idrorepellenti e rifiniti con pellicole con superfici intelligenti. Disponibile nelle tipologie cieche e/o predisposte al vetro, con e senza inserti colorati, ed anche nelle versioni coibentate. Colore inserti come da ns. mazzetta colori

Model made of water-repellent HDF with intelligent surface film finishings. Available in typologies without glass and/or prepared for glass, with or without colored insertions and in insulated versions as well. Colors inserted as of our bouquet of colors.