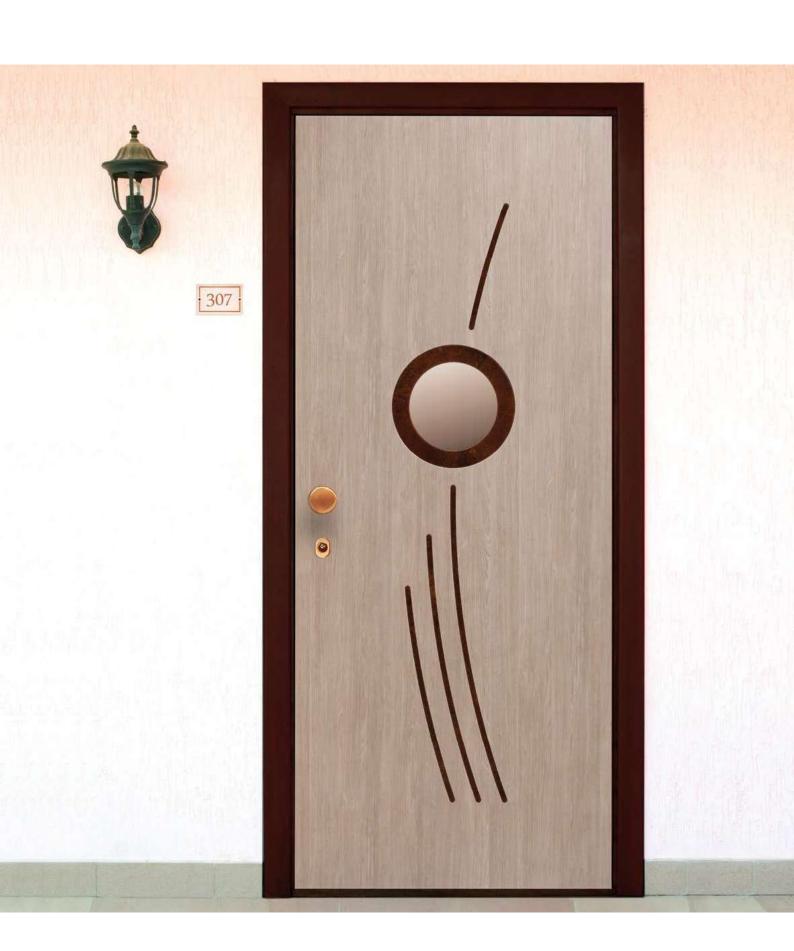

304

Modello realizzato con HDF idrorepellenti e rifiniti con pellicole con superfici intelligenti. Disponibile nelle tipologie cieche e/o predisposte al vetro, con e senza inserti colorati. Disponibile anche nelle versioni coibentate.

Model made of water-repellent HDF with intelligent surface film finishings. Available in typologies without glass and/or prepared for glass, with or without colored insertions and in insulated versions as well. Colors inserted as of our bouquet of colors.