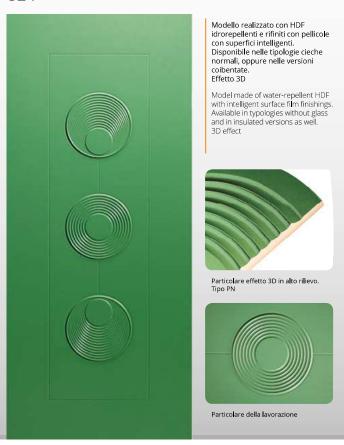

314

315

Modello realizzato con HDF idrorepellenti e rifiniti con pellicole con superfici intelligenti. Disponibile nelle tipologie cieche normali, oppure nelle versioni coibentate. Effetto 3D

Model made of water-repellent HDF with intelligent surface film finishings. Available in typologies without glass and in insulated versions as well. 3D effect

Particolare effetto 3D in altorilievo Tipo PN

Tipo ON-ONC per portoncini in PVC / Tipo PN per porte blindate

Tipo ON-ONC per portoncini in PVC / Tipo PN per porte blindate

316

Modello realizzato con HDF idrorepellenti e rifiniti con pellicole con superfici intelligenti. Disponibile nelle tipologie cieche e/o predisposte al vetro, ed anche nelle versioni coibentate