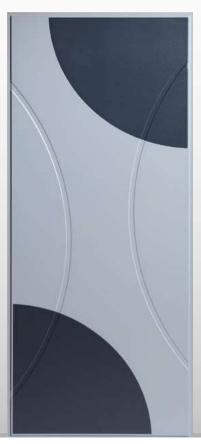

Particolare bugna ribassata da 30 mm

324 326

Modello realizzato con HDF idrorepellenti e rifiniti con pellicole con superfici intelligenti. Disponibile nelle tipologie cieche, con e senza inserti colorati. Disponibile anche nelle versioni coibentate.

Model made of water-repellent HDF with intelligent surface film finishings. Available in typologies without glass with or without colored insertions and in insulated versions as well. Colors inserted as of our bouquet of colors available also in natural stone insertions.

Particolari degli inserti con finitura Asphalt

Modello realizzato con HDF idrorepellenti e rifiniti con pellicole con superfici intelligenti. Disponibile nelle tipologie cieche, con e senza inserti colorati. Disponibile anche nelle versioni coibentate.