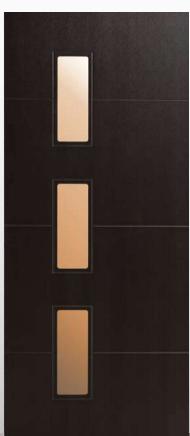

Particolare degli inserti con finitura rame + alluminio

Tipo OPL per portoncini in PVC / Tipo P-PL per porte blindate

Tipo OPL per portoncini in PVC / Tipo P-PL per porte blindate

177

Modello realizzato con HDF idrorepellenti e rifiniti con pellicole con superfici intelligenti. Disponibile nelle tipologie cieche e/o predisposte al vetro, oppure nelle versioni coibentate.

Model made of waster-repellent HDF with intelligent surface film finishings. Available in typologies without glass and/or prepared for glass, and in insulated versions as well.

Particolare lavorazione doga 10mm