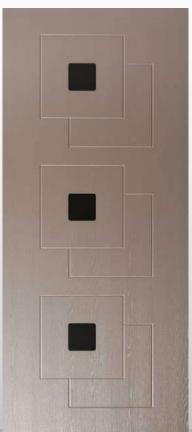

Modello realizzato con HDF idrorepellenti e rifiniti con pellicole con superfici intelligenti. Disponibile nelle tipologie cieche e/o predisposte al vetro, con e senza inserti colorati, ed anche nelle versioni coibentate. Colore inserti come da ns. mazzetta colori

Model made of water-repellent HDF with intelligent surface film finishings. Available in typologies without glass and/or prepared for glass, with or without colored insertions and in insulated versions as well. Colors inserted as of our bouquet of colors.