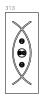

312

Modello realizzato con HDF idrorepellenti e rifiniti con pellicole con superfici intelligenti. Disponibile nelle tipologie cieche normali, oppure nelle versioni coibentate.

Model made of water-repellent HDF with intelligent surface film finishings. Available in typologies without glass and in insulated versions as well.