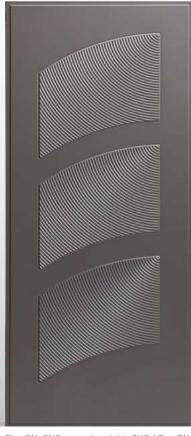

312

Modello realizzato con HDF idrorepellenti e rifiniti con pellicole con superfici intelligenti. Disponibile nelle tipologie cieche normali, oppure nelle versioni coibentate.

Model made of water-repellent HDF with intelligent surface film finishings. Available in typologies without glass and in insulated versions as well.