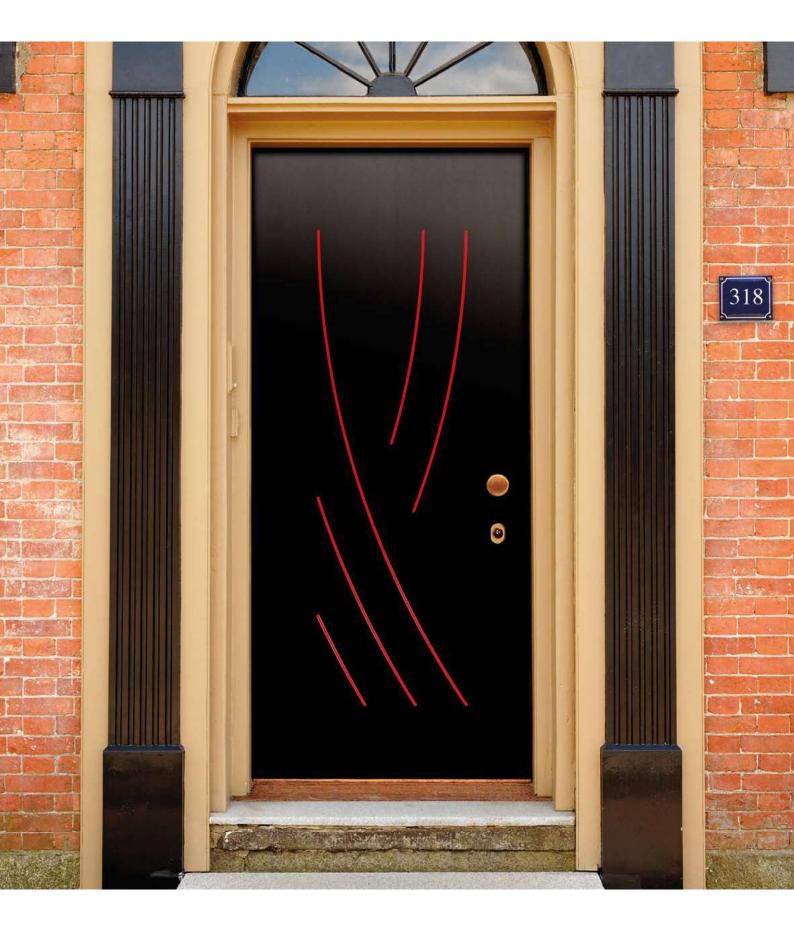

318

Modello realizzato con HDF idrorepellenti e rifiniti con pellicole con superfici intelligenti. Disponibile nelle tipologie cieche, con e senza inserti colorati. Disponibile anche nelle versioni coibentate.

Model made of water-repellent HDF with intelligent surface film finishings. Available in typologies without glass with or without colored insertions and in insulated versions as well. Colors inserted as of our bouquet of colors available also in natural stone insertions.

Particolare degli inserti con finitura

Tipo ON-ONC per portoncini in PVC

Tipo OPL per portoncini in PVC / Tipo P PL per porte blindate

Tipo O-OC per portoncini in PVC / Tipo Q per porte blindate

Tipo ON-ONC per portoncini in PVC / Tipo PN per porte blindate