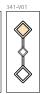

Model made of water-repellent HDF with intelligent surface film finishings. Available in typologies without glass and/or prepared for glass, with or without colored insertions and in insulated versions as well. Colors inserted as of our bouquet of colors.

Particolare pannello colore alluminio con inserto corten

Tipo OPL per portoncini in PVC / Tipo P-PL per porte blindate

342

Modello realizzato con HDF idrorepellenti e rifiniti con pellicole con superfici intelligenti. Disponibile nelle tipologie cieche e/o predisposte al vetro, con e senza inserti colorati, ed anche nelle versioni coibentate. Colore inserti come da ns. mazzetta colori