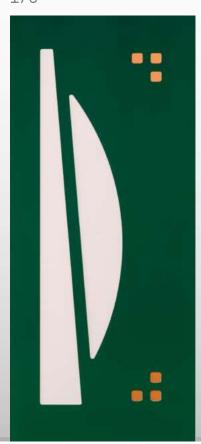

172

Modello realizzato con HDF idrorepellenti e rifiniti con pellicole con superfici intelligenti. Disponibile nelle tipologie cieche, oppure nelle versioni coibentate. Le combinazioni cromatiche si possono scegliere nel nostro campionario.

Model made of water-repellent HDF with intelligent surface film finishings. Available in typologies without glass, with or without colored insertions and in insulated versions as well. Colors inserted as of our bouquet of colors available also in natural stone insertions.