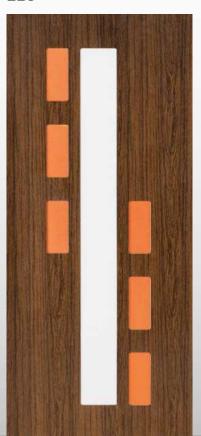

Modello realizzato con HDF idrorepellenti e rifiniti con pellicole con superfici intelligenti. Disponibile nelle tipologie cieche e/o predisposte al vetro, con e senza inserti colorati, ed anche nelle versioni coibentate. Colore inserti come da ns. mazzetta colori

Model made of water-repellent HDF with intelligent surface film finishings. Available in typologies without glass and/or prepared for glass, with or without colored insertions and in insulated versions as well. Colors inserted as of our bouquet of colors.

Particolare lavorazione bugna ribassata da 30mm

Tipo O-OC-OF-OFC per portoncini in PVC / Tipo Q per porte Blindate

Tipo O-OC-OF-OFC per portoncini in PVC / Tipo Q per porte Blindate

190

Modello realizzato con HDF idrorepellenti e rifiniti con pellicole con superfici intelligenti. Disponibile nelle tipologie cieche e/o predisposte al vetro, con e senza inserti colorati, ed anche nelle versioni coibentate. Colore inserti come da ns. mazzetta colori