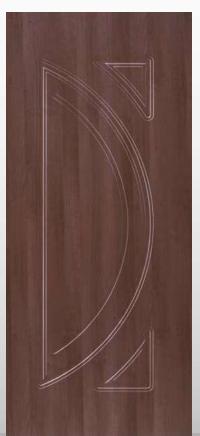

035

Modello realizzato con HDF idrorepellenti e rifiniti con pellicole con superfici intelligenti. Disponibile nelle tipologie cieche e/o predisposte al vetro, oppure nelle versioni coibentate.

Model made of water-repellent HDF with intelligent surface film finishings. Available in typologies without glass and in insulated versions as well.