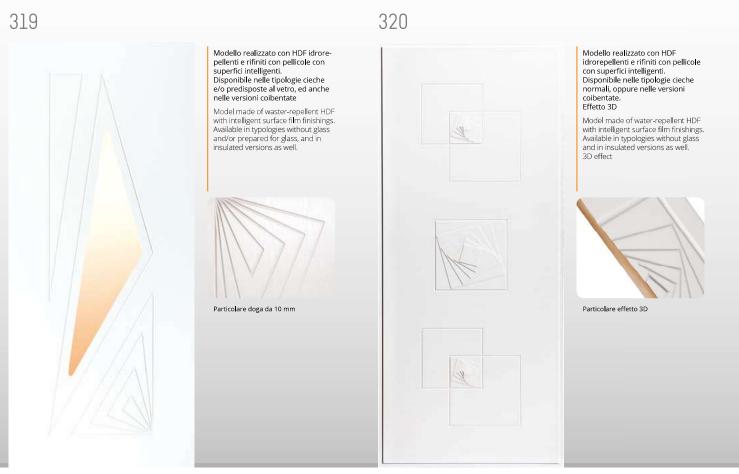

312

Modello realizzato con HDF idrorepellenti e rifiniti con pellicole con superfici intelligenti. Disponibile nelle tipologie cieche normali, oppure nelle versioni coibentate.

Model made of water-repellent HDF with intelligent surface film finishings. Available in typologies without glass and in insulated versions as well.

Particolare incisione da 3 mm

313

Modello realizzato con HDF idrorepellenti e rifiniti con pellicole con superfici intelligenti. Disponibile nelle tipologie cieche normali, oppure nelle versioni coibentate. Effetto 3D

Model made of water-repellent HDF with intelligent surface film finishings. Available in typologies without glass and in insulated versions as well. 3D effect

Particolare effetto 3D in bassorilievo

Tipo K-KC-L-LC-M-MC per portoncini in PVC / Tipo P per porte blindate

314

315

Modello realizzato con HDF idrorepellenti e rifiniti con pellicole con superfici intelligenti. Disponibile nelle tipologie cieche normali, oppure nelle versioni coibentate. Effetto 3D

Model made of water-repellent HDF with intelligent surface film finishings. Available in typologies without glass and in insulated versions as well. 3D effect

Particolare effetto 3D in altorilievo Tipo PN

Tipo ON-ONC per portoncini in PVC / Tipo PN per porte blindate

Tipo ON-ONC per portoncini in PVC / Tipo PN per porte blindate

316

Modello realizzato con HDF idrorepellenti e rifiniti con pellicole con superfici intelligenti. Disponibile nelle tipologie cieche e/o predisposte al vetro, ed anche nelle versioni coibentate