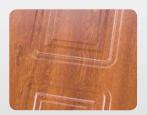

particolare di lavorazione

034

Modello realizzato con HDF idrorepellenti e rifiniti con pellicole con superfici intelligenti. Disponibile nelle tipologie cieche, ed anche nelle versioni coibentate.

Model made of water-repellent HDF with intelligent surface film finishings. Available in typologies without glass and in insulated versions as well.