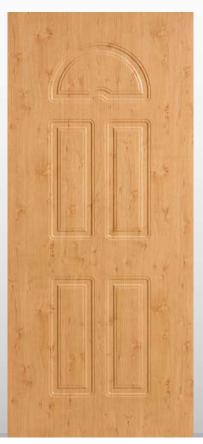

con HDF idrorepellenti e rifiniti con pellicole con superfici intelligenti. Disponibile nelle tipologie cieche, oppure nelle versioni coibentate.

Model made of water-repellent HDF with intelligent surface film finishings. Available in typologies without glass and in insulated versions as well.



Particolare lavorazione

076



Modello realizzato con HDF idrorepellenti e rifiniti con pellicole con superfici intelligenti. Disponibile nelle tipologie cieche, oppure nelle versioni coibentate.



Particolare della bugna ribassata da 30 mm in bassorilievo



080



Modello realizzato con HDF idrorepellenti e rifiniti con pellicole con superfici intelligenti. Disponibile nelle tipologie cieche, oppure nelle versioni coibentate.



Particolare della bugna ribassata da 30 mm in rilievo





086



Modello realizzato con HDF idrorepellenti e rifiniti con pellicole con superfici intelligenti. Disponibile nelle tipologie cieche e/o predisposte al vetro, oppure nelle versioni coibentate.

Model made of waster-repellent HDF with intelligent surface film finishings. Available in typologies without glass and/or prepared for glass, and in insulated versions as well.



Particolare della bugna standard in bassorilievo

087



Modello realizzato con HDF idrorepellenti e rifiniti con pellicole con superfici intelligenti. Disponibile nelle tipologie cieche e/o predisposte al vetro, oppure nelle versioni coibentate.



Particolare tipo "O" lato esterno

Tipo O-OC-ON-ONC per portoncini in PVC Lato interno





087



Tipo 0-0C per portoncini in PVC Tipo Q per porte blindate Lato esterno