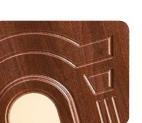

Particolare di lavorazione

073

Modello realizzato con HDF idrorepellenti e rifiniti con pellicole con superfici intelligenti. Disponibile nelle tipologie cieche, oppure nelle versioni coibentate.

Model made of water-repellent HDF with intelligent surface film finishings. Available in typologies without glass and in insulated versions as well.