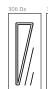

306

Modello realizzato con HDF Modeilo realizzato con HDF idrorepellenti e rifiniti con pellicole con superfici intelligenti. Disponibile nelle tipologie cieche e/o predisposte al vetro, con e senza inserti colorati. Disponibile anche nelle versioni coibentate.

Model made of water-repellent HDF with intelligent surface film finishings. Available in typologies without glass and/or prepared for glass, with or without colored insertions and in insulated versions as well. Colors inserted as of our bouquet of colors.

Particolare degli inserti con finitura Golden Oak.

Tipo O-OC-OF-OFC per portoncini in PVC / Tipo Q per porte Blindate

Tipo OPLVC per portoncini in PVC / Tipo QF per porte blindate

Modello realizzato con HDF through entered to the final configuration of the entered to the prediction of the entered to the e