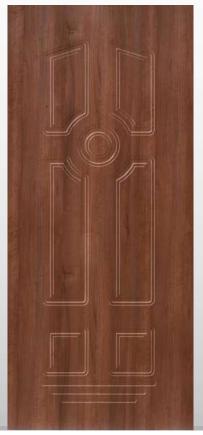

028

Modello realizzato con HDF idrorepellenti e rifiniti con pellicole con superfici intelligenti. Disponibile nelle tipologie cieche e/o predisposte al vetro, oppure nelle versioni coibentate.

Model made of waster-repellent HDF with intelligent surface film finishings. Available in typologies without glass and/or prepared for glass, and in insulated versions as well.

Particolare della bugna standard in bassorilievo

029

Modello realizzato con HDF idrorepellenti e rifiniti con pellicole con superfici intelligenti. Disponibile nelle tipologie cieche e/o predisposte al vetro, ed anche nelle versioni coibentate