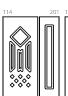

114

Modello realizzato con HDF idrorepellenti e rifiniti con pellicole con superfici intelligenti. Disponibile nelle tipologie cieche e/o predisposte al vetro, oppure nelle versioni coibentate.

Model made of waster-repellent HDF with intelligent surface film finishings. Available in typologies without glass and/or prepared for glass, and in insulated versions as well.

Particolare finiture esterna tipo ON

158

Modello realizzato con HDF Modello realizzato con HDF idrorepellenti e rifiniti con pellicole con superfici intelligenti. Disponibile nelle tipologie cieche, oppure nelle versioni coibentate.

# ZERU PANNELLI ANTA SECONDARIA SECONDARY SHUTTER PANEL

201

Modello realizzato con HDF idrorepellenti e rifiniti con pellicole con superfici intelligenti. Disponibile nelle tipologie cieche e/o predisposte al vetro, oppure nelle versioni coibentate.

Model made of waster-repellent HDF with intelligent surface film finishings. Available in typologies without glass and/or prepared for glass, and in insulated versions as well.

Particolare bugne

Particolare cornice