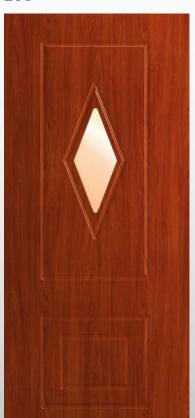

028

Modello realizzato con HDF idrorepellenti e rifiniti con pellicole con superfici intelligenti. Disponibile nelle tipologie cieche e/o predisposte al vetro, oppure nelle versioni coibentate.

Model made of waster-repellent HDF with intelligent surface film finishings. Available in typologies without glass and/or prepared for glass, and in insulated versions as well.