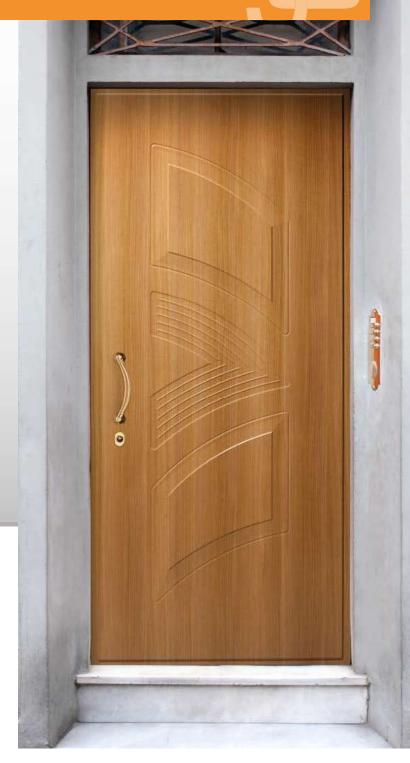

028

Modello realizzato con HDF idrorepellenti e rifiniti con pellicole con superfici intelligenti. Disponibile nelle tipologie cieche e/o predisposte al vetro, oppure nelle versioni coibentate.

Model made of waster-repellent HDF with intelligent surface film finishings. Available in typologies without glass and/or prepared for glass, and in insulated versions as well.