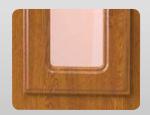

Particolare della bugna standard in bassorilievo

029

Modello realizzato con HDF idrorepellenti e rifiniti con pellicole con superfici intelligenti. Disponibile nelle tipologie cieche e/o predisposte al vetro, ed anche nelle versioni coibentate