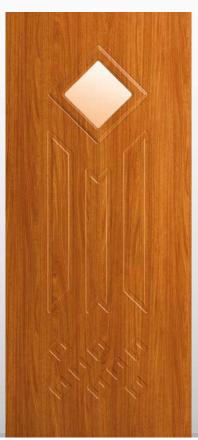

028

Modello realizzato con HDF idrorepellenti e rifiniti con pellicole con superfici intelligenti. Disponibile nelle tipologie cieche e/o predisposte al vetro, oppure nelle versioni coibentate.

Model made of waster-repellent HDF with intelligent surface film finishings. Available in typologies without glass and/or prepared for glass, and in insulated versions as well.

Particolare della bugna standard in bassorilievo

029

Modello realizzato con HDF idrorepellenti e rifiniti con pellicole con superfici intelligenti. Disponibile nelle tipologie cieche e/o predisposte al vetro, ed anche nelle versioni coibentate