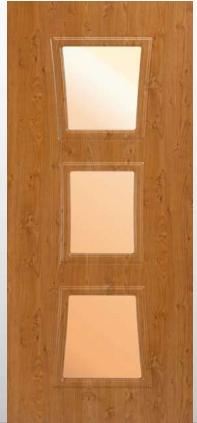

028

Modello realizzato con HDF idrorepellenti e rifiniti con pellicole con superfici intelligenti. Disponibile nelle tipologie cieche e/o predisposte al vetro, oppure nelle versioni coibentate.

Model made of waster-repellent HDF with intelligent surface film finishings. Available in typologies without glass and/or prepared for glass, and in insulated versions as well.