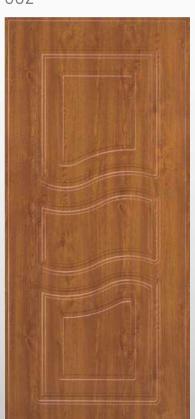

particolare di lavorazione

034

Modello realizzato con HDF idrorepellenti e rifiniti con pellicole con superfici intelligenti. Disponibile nelle tipologie cieche, ed anche nelle versioni coibentate.

Model made of water-repellent HDF with intelligent surface film finishings. Available in typologies without glass and in insulated versions as well.