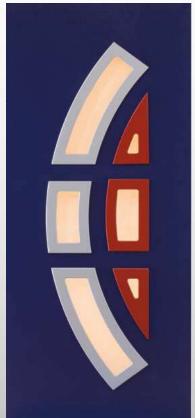

028

Modello realizzato con HDF idrorepellenti e rifiniti con pellicole con superfici intelligenti. Disponibile nelle tipologie cieche e/o predisposte al vetro, oppure nelle versioni coibentate.

Model made of waster-repellent HDF with intelligent surface film finishings. Available in typologies without glass and/or prepared for glass, and in insulated versions as well.