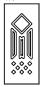

114

Modello realizzato con HDF idrorepellenti e rifiniti con pellicole con superfici intelligenti. Disponibile nelle tipologie cieche e/o predisposte al vetro, oppure nelle versioni coibentate.

Model made of waster-repellent HDF with intelligent surface film finishings. Available in typologies without glass and/or prepared for glass, and in insulated versions as well.

Particolare finiture esterna tipo ON

158

Modello realizzato con HDF Modello realizzato con HDF idrorepellenti e rifiniti con pellicole con superfici intelligenti. Disponibile nelle tipologie cieche, oppure nelle versioni coibentate.