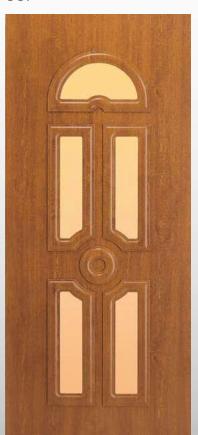

086

Modello realizzato con HDF idrorepellenti e rifiniti con pellicole con superfici intelligenti. Disponibile nelle tipologie cieche e/o predisposte al vetro, oppure nelle versioni coibentate.

Model made of waster-repellent HDF with intelligent surface film finishings. Available in typologies without glass and/or prepared for glass, and in insulated versions as well.

Particolare della bugna standard in bassorilievo

087

Modello realizzato con HDF idrorepellenti e rifiniti con pellicole con superfici intelligenti. Disponibile nelle tipologie cieche e/o predisposte al vetro, oppure nelle versioni coibentate.