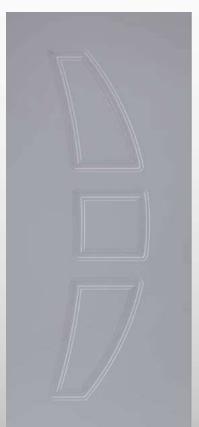

# ZERU PANNELLI ANTA SECONDARIA SECONDARY SHUTTER PANEL

201

Modello realizzato con HDF idrorepellenti e rifiniti con pellicole con superfici intelligenti. Disponibile nelle tipologie cieche e/o predisposte al vetro, oppure nelle versioni coibentate.