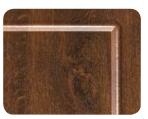

Particolare della bugna standard in bassorilievo

063

Modello realizzato con HDF idrorepellenti e rifiniti con pellicole con superfici intelligenti. Disponibile nelle tipologie cieche, ed anche nelle versioni coibentate.