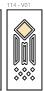

114

Modello realizzato con HDF idrorepellenti e rifiniti con pellicole con superfici intelligenti. Disponibile nelle tipologie cieche e/o predisposte al vetro, oppure nelle versioni coibentate.

Model made of waster-repellent HDF with intelligent surface film finishings. Available in typologies without glass and/or prepared for glass, and in insulated versions as well.

Particolare finiture esterna tipo ON

158

Modello realizzato con HDF Modello realizzato con HDF idrorepellenti e rifiniti con pellicole con superfici intelligenti. Disponibile nelle tipologie cieche, oppure nelle versioni coibentate.