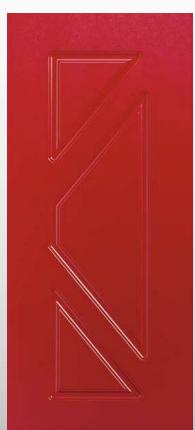

Tipo OPLVC per portoncini in PVC / Tipo QF per porte blindate

Tipo P-PL / OPL

325

Modello realizzato con HDF idrorepellenti e rifiniti con pellicole con superfici intelligenti. Disponibile nelle tipologie cieche e/o predisposte al vetro, oppure nelle versioni coibentate.

Particolare effetto 3D

Particolare effetto 3D

Tipo P / PN

Modello realizzato con HDF idrorepellenti e rifiniti con pellicole con
superfici intelligenti.
Disponibile nelle tipologie cieche
e/o predisposte al vetro, ed anche
nelle versioni coibentate.