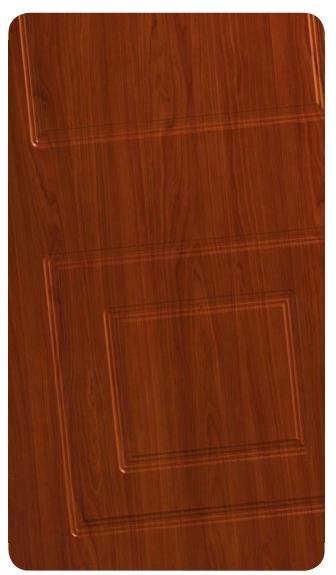

nt HDF with intelligent surface film finishings. Available in typologies without glass and/or prepared for glass, and in insulated versions as well.



Particolare bugne



Particolare cornice

206



Modello realizzato con HDF idrorepellenti e rifiniti con pellicole con superfici intelligenti. Disponibile nelle tipologie cieche e/o predisposte al vetro, oppure nelle versioni coibentate.

Model made of waster-repellent HDF with intelligent surface film finishings. Available in typologies without glass and/or prepared for glass, and in insulated versions as well.



Particolare della bugna standard

Tipo O-OC-ON-ONC Lato Interno



Tipo M / Tipo P



Tipo M

206 - V0

#### PANNELLI ANTA SECONDARIA SECONDARY SHUTTER PANEL













# ZERU PARTICOLARI DI LAVORAZIONE DETAILS OF PROCESSING



Particolare di lavorazione con bugna ridotta (new model)



Particolare della bugna standard in bassorilievo



Particolare della bugna da 30 mm



Particolare della doga da 10 mm



Particolare doga da 3 mm



Particolare lato esterno tipo "O"



Particolare cornice a filo tipo OF



Particolare cornice esterna Tipo ON



Particolari inserti con finitura antracite

### PARTICOLARI DI LAVORAZIONE DETAILS OF PROCESSING





Particolare di lavorazione con bugna Tipo E



Particolare di lavorazione con bugna Tipo RG





Particolare decori con doga 10 mm e cornice lato esterno tipo ON



Particolare degli inserti in pietra



Particolare degli inserti multicolor



Particolare della lavorazione a Diamante



Particolare degli inserti in pietra



Particolare degli inserti in pietra



Parti