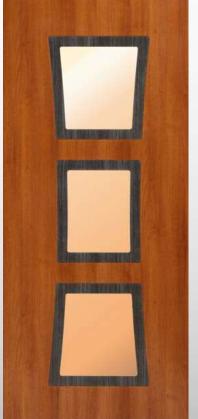

028

Modello realizzato con HDF idrorepellenti e rifiniti con pellicole con superfici intelligenti. Disponibile nelle tipologie cieche e/o predisposte al vetro, oppure nelle versioni coibentate.

Model made of waster-repellent HDF with intelligent surface film finishings. Available in typologies without glass and/or prepared for glass, and in insulated versions as well.