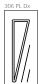

Modello realizzato con HDF idrorepellenti e rifiniti con pellicole con superfici intelligenti. Disponibile nelle tipologie cieche e/o predisposte al vetro, con e senza inserti colorati. Disponibile

Model made of water-repellent HDF with intelligent surface film finishings. Available in typologies without glass and/or prepared for glass, with or without colored insertions and in insulated versions as well. Colors inserted as of our bouquet of colors.

anche nelle versioni coibentate.

particolare cornice lato esterno tipo ON ed inserti pellicole metallizzate

Tipo OPLVC per portoncini in PVC / Tipo QF per porte blindate

344

Modello realizzato con HDF idrorepellenti e rifiniti con pellicole con superfici intelligenti. Disponibile nelle tipologie cieche, con e senza inserti colorati ed anche nelle versioni coibentate. Colore inserti come da ns. mazzetta colori.