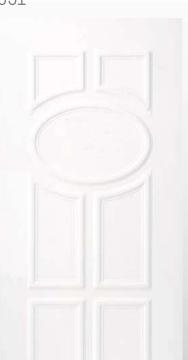

028

Modello realizzato con HDF idrorepellenti e rifiniti con pellicole con superfici intelligenti. Disponibile nelle tipologie cieche e/o predisposte al vetro, oppure nelle versioni coibentate.

Model made of waster-repellent HDF with intelligent surface film finishings. Available in typologies without glass and/or prepared for glass, and in insulated versions as well.