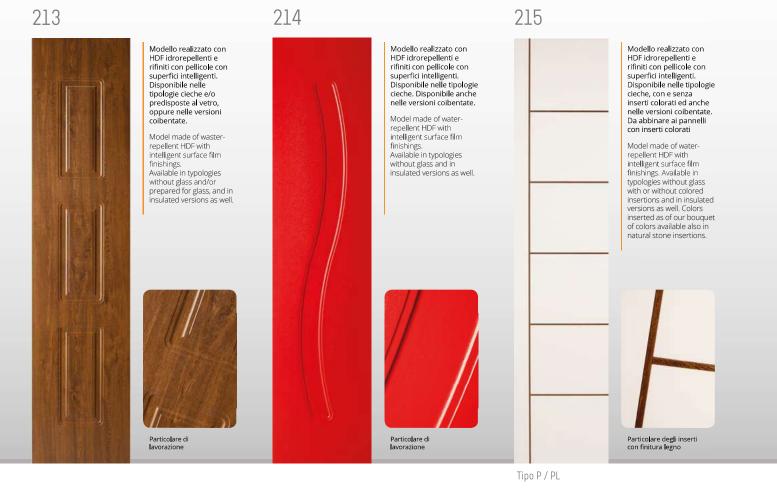

306

Modello realizzato con HDF Modeilo realizzato con HDF idrorepellenti e rifiniti con pellicole con superfici intelligenti. Disponibile nelle tipologie cieche e/o predisposte al vetro, con e senza inserti colorati. Disponibile anche nelle versioni coibentate.

Model made of water-repellent HDF with intelligent surface film finishings. Available in typologies without glass and/or prepared for glass, with or without colored insertions and in insulated versions as well. Colors inserted as of our bouquet of colors.

Particolare degli inserti con finitura Golden Oak.

Tipo O-OC-OF-OFC per portoncini in PVC / Tipo Q per porte Blindate

Tipo OPLVC per portoncini in PVC / Tipo QF per porte blindate

Modello realizzato con HDF through entered to the final configuration of the entered to the prediction of the entered to the e