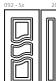

Model made of waster-repellent HDF with intelligent surface film finishings. Available in typologies without glass and/or prepared for glass, and in insulated versions as well.

Particolare della doppia lavorazione; parte centrale con bugna ribassata da 30 mm

097

Modello realizzato con HDF idrorepellenti e rifiniti con pellicole con superfici intelligenti. Disponibile nelle tipologie cieche e/o predisposte al vetro, oppure nelle versioni coibentate.

Particolare della bugna standard in bassorilievo