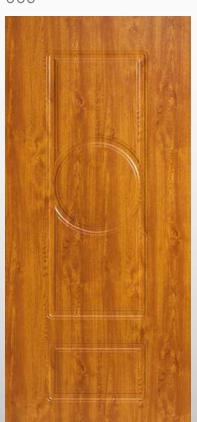

028

Modello realizzato con HDF idrorepellenti e rifiniti con pellicole con superfici intelligenti. Disponibile nelle tipologie cieche e/o predisposte al vetro, oppure nelle versioni coibentate.

Model made of waster-repellent HDF with intelligent surface film finishings. Available in typologies without glass and/or prepared for glass, and in insulated versions as well.