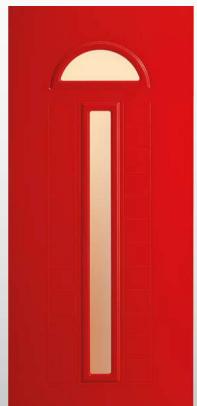

lle versioni coibentate.

Model made of wasterrepellent HDF with intelligent surface film finishings. Available in typologies without glass and/or prepared for glass, and in insulated versions as well.



Particolare cornice a filo tipo C

Vista esterna Tipo O-OC-OF-OFC per portoncini in PVC / Tipo Q per porte blindate



Vista interna Tipo OF

Tipo ON-ONC per portoncini in PVC Vista Esterna

186



Modello realizzato con HDF idrorepellenti e rifiniti con pellicole con superfici intelligenti. Disponibile nelle tipologie cieche e/o predisposte al vetro, oppure nelle versioni coibentate.

Model made of waster-repellent HDF with intelligent surface film finishings. Available in typologies without glass and/or prepared for glass, and in insulated versions as well.



Particolare lato esterno



Modello realizzato con HDF idrorepellenti e rifiniti con pellicole con superfici intelligenti. Disponibile nelle tipologie cieche e/o predisposte al vetro, oppure nelle versioni coibentate.



Particolare cornice esterna Tipo ON

Tipo O-OC-OF-OFC per portoncini in PVC / Tipo Q per porte blindate







Tipo ON-ONC per portoncini in PVC









188



Modello realizzato con HDF idrorepellenti e rifiniti con pellicole con superfici intelligenti. Disponibile nelle tipologie cieche e/o predisposte al vetro, oppure nelle versioni coibentate.

Model made of waster-repellent HDF with intelligent surface film finishings. Available in typologies without glass and/or prepared for glass, and in insulated versions as well.



Particolare decori con doga 10 mm e cornice lato esterno tipo ON

189