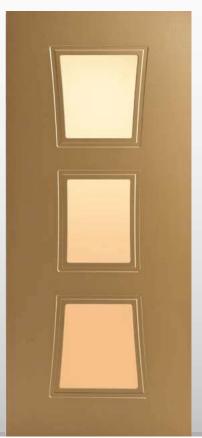

028

Modello realizzato con HDF idrorepellenti e rifiniti con pellicole con superfici intelligenti. Disponibile nelle tipologie cieche e/o predisposte al vetro, oppure nelle versioni coibentate.

Model made of waster-repellent HDF with intelligent surface film finishings. Available in typologies without glass and/or prepared for glass, and in insulated versions as well.