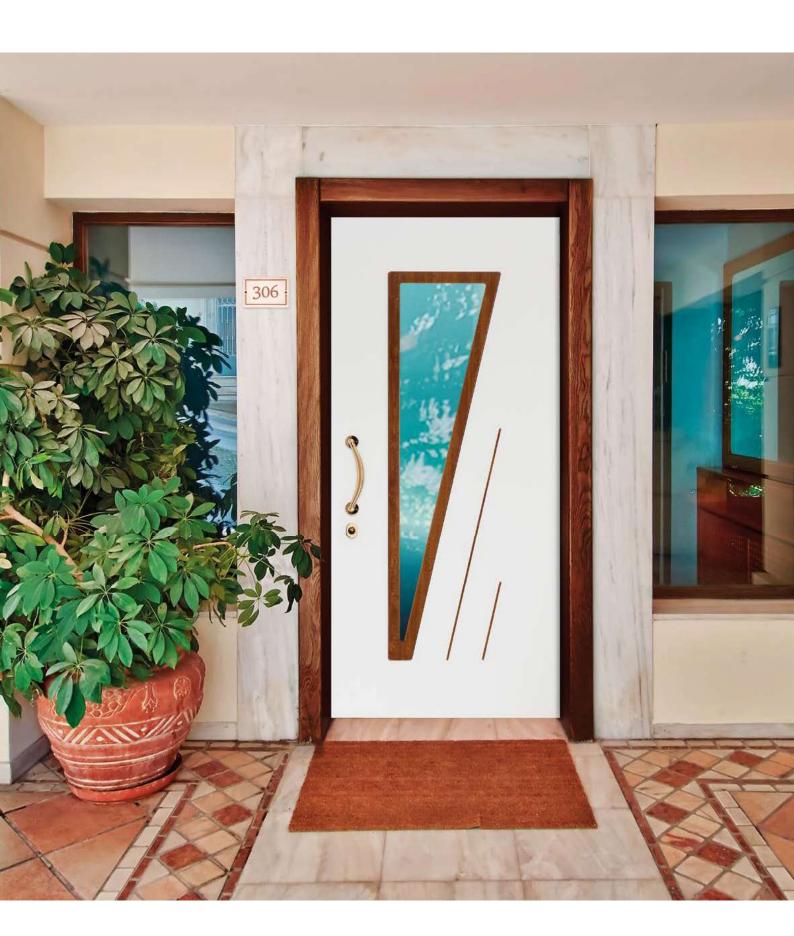

306

Modello realizzato con HDF Modeilo realizzato con HDF idrorepellenti e rifiniti con pellicole con superfici intelligenti. Disponibile nelle tipologie cieche e/o predisposte al vetro, con e senza inserti colorati. Disponibile anche nelle versioni coibentate.

Model made of water-repellent HDF with intelligent surface film finishings. Available in typologies without glass and/or prepared for glass, with or without colored insertions and in insulated versions as well. Colors inserted as of our bouquet of colors.

Particolare degli inserti con finitura Golden Oak.

Tipo O-OC-OF-OFC per portoncini in PVC / Tipo Q per porte Blindate

Tipo OPLVC per portoncini in PVC / Tipo QF per porte blindate

Modello realizzato con HDF through entered to the final configuration of the entered to the prediction of the entered to the e