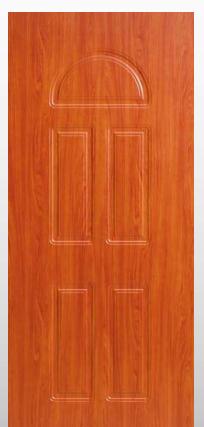

particolare di lavorazione

034

Modello realizzato con HDF idrorepellenti e rifiniti con pellicole con superfici intelligenti. Disponibile nelle tipologie cieche, ed anche nelle versioni coibentate.

Model made of water-repellent HDF with intelligent surface film finishings. Available in typologies without glass and in insulated versions as well.

Particolare della bugna standard in bassorilievo

063

Modello realizzato con HDF idrorepellenti e rifiniti con pellicole con superfici intelligenti. Disponibile nelle tipologie cieche, ed anche nelle versioni coibentate.