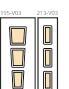

Tipo ON-ONC per portoncini in PVC

Tipo O-OC-OF-OFC per portoncini in PVC / Tipo Q per porte Blindate

195

Modello realizzato con HDF indoceilo realitzato con HDF idrorepellenti e rifiniti con pellicole con superfici intelligenti. Disponibile nelle tipologie cieche e/o predisposte al vetro, oppure nelle versioni coibentate.

Model made of waster-repellent HDF with intelligent surface film finishings. Available in typologies without glass and/or prepared for glass, and in insulated versions as well.

Particolare lato esterno Tipo "O - OF"