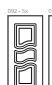

092

Modello realizzato con HDF idorepellenti e rifiniti con pellicole con superfici intelligenti. Disponibile nelle tipologie cieche, oppure nelle versioni coibentate.

Model made of water-repellent HDF with intelligent surface film finishings. Available in typologies without glass and in insulated versions as well.

Particolare della bugna standard in bassorilievo

Tipo ON-ONC per portoncini in PVC / Tipo PN per porte blindate

096

Modello realizzato con HDF idrorepellenti e rifiniti con pellicole con superfici intelligenti. Disponibile nelle tipologie cieche e/o predisposte al vetro, oppure nelle versioni coibentate.