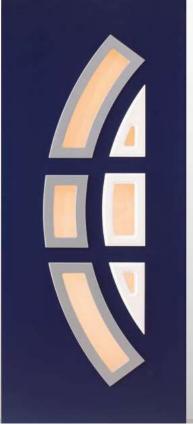

Particolare tipo "O" lato esterno

Tipo O-OC-ON-ONC per portoncini in PVC Lato interno

087

Tipo 0-0C per portoncini in PVC Tipo Q per porte blindate Lato esterno

091

Modello realizzato con HDF Modello realizzato con HUF idrorepellenti e rifiniti con pellicole con superfici intelligenti. Disponibile nelle tipologie cieche e/o predisposte al vetro, oppure nelle versioni coibentate.