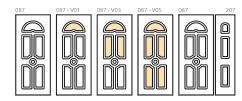

086

Modello realizzato con HDF idrorepellenti e rifiniti con pellicole con superfici intelligenti. Disponibile nelle tipologie cieche e/o predisposte al vetro, oppure nelle versioni coibentate.

Model made of waster-repellent HDF with intelligent surface film finishings. Available in typologies without glass and/or prepared for glass, and in insulated versions as well.

Particolare della bugna standard in bassorilievo

087

Modello realizzato con HDF idrorepellenti e rifiniti con pellicole con superfici intelligenti. Disponibile nelle tipologie cieche e/o predisposte al vetro, oppure nelle versioni coibentate.

Particolare tipo "O" lato esterno

Tipo O-OC-ON-ONC per portoncini in PVC Lato interno

087

Tipo 0-0C per portoncini in PVC Tipo Q per porte blindate Lato esterno

091

Modello realizzato con HDF Modello realizzato con HUF idrorepellenti e rifiniti con pellicole con superfici intelligenti. Disponibile nelle tipologie cieche e/o predisposte al vetro, oppure nelle versioni coibentate.