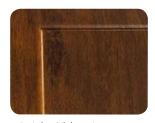

028

Modello realizzato con HDF idrorepellenti e rifiniti con pellicole con superfici intelligenti. Disponibile nelle tipologie cieche e/o predisposte al vetro, oppure nelle versioni coibentate.

Model made of waster-repellent HDF with intelligent surface film finishings. Available in typologies without glass and/or prepared for glass, and in insulated versions as well.

Particolare della bugna standard in bassorilievo

029

Modello realizzato con HDF idrorepellenti e rifiniti con pellicole con superfici intelligenti. Disponibile nelle tipologie cieche e/o predisposte al vetro, ed anche nelle versioni coibentate