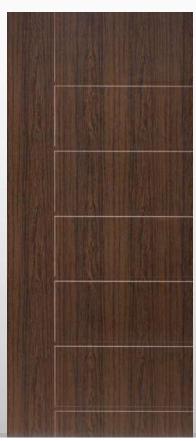

080

Modello realizzato con HDF idrorepellenti e rifiniti con pellicole con superfici intelligenti. Disponibile nelle tipologie cieche, oppure nelle versioni coibentate.

Particolare della bugna ribassata da 30 mm in rilievo