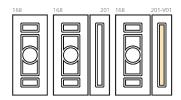

168

Modello realizzato con HDF idrorepellenti e rifiniti con pellicole con superfici intelligenti. Disponibile nelle tipologie cieche, oppure nelle versioni coibentate.

Model made of water-repellent HDF with intelligent surface film finishings. Available in typologies without glass and in insulated versions as well.

Particolare della bugna standard in bassorilievo

173

Modello realizzato con HDF idrorepellenti e rifiniti con pellicole con superfici intelligenti. Disponibile nelle tipologie cieche e/o predisposte al vetro, oppure nelle versioni coibentate.