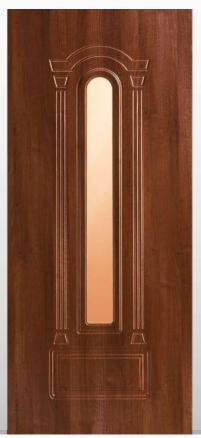

028

Modello realizzato con HDF idrorepellenti e rifiniti con pellicole con superfici intelligenti. Disponibile nelle tipologie cieche e/o predisposte al vetro, oppure nelle versioni coibentate.

Model made of waster-repellent HDF with intelligent surface film finishings. Available in typologies without glass and/or prepared for glass, and in insulated versions as well.