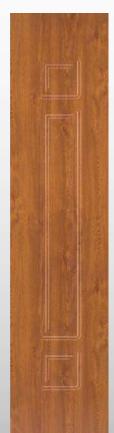

028

Modello realizzato con HDF idrorepellenti e rifiniti con pellicole con superfici intelligenti. Disponibile nelle tipologie cieche e/o predisposte al vetro, oppure nelle versioni coibentate.

Model made of waster-repellent HDF with intelligent surface film finishings. Available in typologies without glass and/or prepared for glass, and in insulated versions as well.