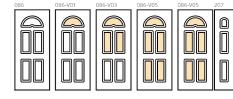

086

Modello realizzato con HDF idrorepellenti e rifiniti con pellicole con superfici intelligenti. Disponibile nelle tipologie cieche e/o predisposte al vetro, oppure nelle versioni coibentate.

Model made of waster-repellent HDF with intelligent surface film finishings. Available in typologies without glass and/or prepared for glass, and in insulated versions as well.

Particolare della bugna standard in bassorilievo

087

Modello realizzato con HDF idrorepellenti e rifiniti con pellicole con superfici intelligenti. Disponibile nelle tipologie cieche e/o predisposte al vetro, oppure nelle versioni coibentate.