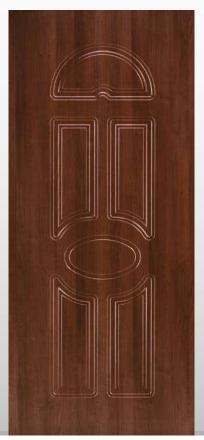

028

Modello realizzato con HDF idrorepellenti e rifiniti con pellicole con superfici intelligenti. Disponibile nelle tipologie cieche e/o predisposte al vetro, oppure nelle versioni coibentate.

Model made of waster-repellent HDF with intelligent surface film finishings. Available in typologies without glass and/or prepared for glass, and in insulated versions as well.

Particolare della bugna standard in bassorilievo

029

Modello realizzato con HDF idrorepellenti e rifiniti con pellicole con superfici intelligenti. Disponibile nelle tipologie cieche e/o predisposte al vetro, ed anche nelle versioni coibentate