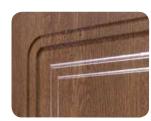

n typologies without glass and/or prepared for glass, and in insulated versions as well.



Particolare bugne



Particolare cornice

206



Modello realizzato con HDF idrorepellenti e rifiniti con pellicole con superfici intelligenti. Disponibile nelle tipologie cieche e/o predisposte al vetro, oppure nelle versioni coibentate.

Model made of waster-repellent HDF with intelligent surface film finishings. Available in typologies without glass and/or prepared for glass, and in insulated versions as well.



Particolare della bugna standard

Tipo O-OC-ON-ONC Lato Interno



Tipo M / Tipo P



Tipo M

206 - V0

#### PANNELLI ANTA SECONDARIA SECONDARY SHUTTER PANEL













# ZERU PARTICOLARI DI LAVORAZIONE DETAILS OF PROCESSING



Particolare di lavorazione con bugna ridotta (new model)



Particolare della bugna standard in bassorilievo



Particolare della bugna da 30 mm



Particolare della doga da 10 mm



Particolare doga da 3 mm



Particolare lato esterno tipo "O"



Particolare cornice a filo tipo OF



Particolare cornice esterna Tipo ON



Particolari inserti con finitura antracite

### PARTICOLARI DI LAVORAZIONE DETAILS OF PROCESSING





Particolare di lavorazione con bugna Tipo E



Particolare di lavorazione con bugna Tipo RG





Particolare decori con doga 10 mm e cornice lato esterno tipo ON



Particolare degli inserti in pietra



Particolare degli inserti multicolor



Particolare della lavorazione a Diamante



Particolare degli inserti in pietra



Particolare degli inserti in pietra



Particolare della lavorazione