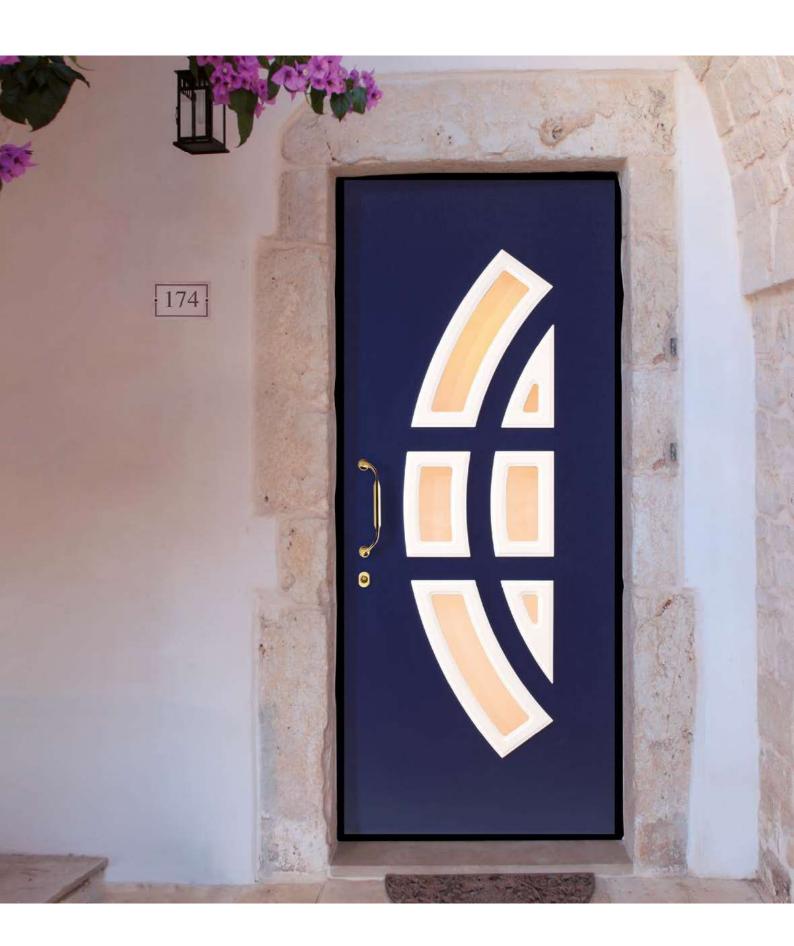

Particolare della bugna standard in bassorilievo

Particolare bugna standard

174

Modello realizzato con HDF idrorepellenti e rifiniti con pellicole con superfici intelligenti. Disponibile nelle tipologie cieche e/o predisposte al vetro, oppure nelle versioni coibentate.

Model made of wasterrepellent HDF with intelligent surface film finishings. Available in typologies without glass and/or prepared for glass, and in insulated versions as well.

Particolare lato esterno tipo "O"

Esterno Tipo "O" 174 Sx

Possibili abbinamenti di colori lato interno

182

Modello realizzato con HDF idrorepellenti e rifiniti con pellicole con superfici intelligenti. Disponibile nelle tipologie cieche, oppure nelle versioni coibentate.