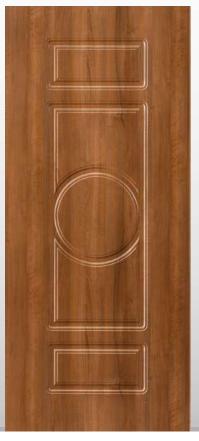

ole con superfici intelligenti. Disponibile nelle tipologie cieche e/o predisposte al vetro, oppure nelle versioni coibentate.

Model made of waster-repellent HDF with intelligent surface film finishings. Available in typologies without glass and/or prepared for glass, and in insulated versions as well.



Particolare finiture esterna tipo ON

158



Modello realizzato con HDF Modello realizzato con HDF idrorepellenti e rifiniti con pellicole con superfici intelligenti. Disponibile nelle tipologie cieche, oppure nelle versioni coibentate.

Model made of water-repellent HDF with intelligent surface film finishings. Available in typologies without glass and in insulated versions as well.



Particolare della bugna standard in bassorilievo

Tipo ON-ONC per portoncini in PVC













168



Modello realizzato con HDF idrorepellenti e rifiniti con pellicole con superfici intelligenti. Disponibile nelle tipologie cieche, oppure nelle versioni coibentate.

Model made of water-repellent HDF with intelligent surface film finishings. Available in typologies without glass and in insulated versions as well.



Particolare della bugna standard in bassorilievo

173



Modello realizzato con HDF idrorepellenti e rifiniti con pellicole con superfici intelligenti. Disponibile nelle tipologie cieche e/o predisposte al vetro, oppure nelle versioni coibentate.



Particolare della bugna standard in bassorilievo



Particolare bugna standard







174







Modello realizzato con HDF idrorepellenti e rifiniti con pellicole con superfici intelligenti. Disponibile nelle tipologie cieche e/o