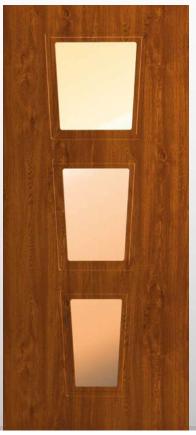

lizzato con HDF idrorepellenti e rifiniti con pellicole con superfici intelligenti. Disponibile nelle tipologie cieche e/o predisposte al vetro, oppure nelle versioni coibentate.

Model made of waster-repellent HDF with intelligent surface film finishings. Available in typologies without glass and/or prepared for glass, and in insulated versions as well.



Particolare decori con doga 10 mm e cornice lato esterno tipo ON

189



Modello realizzato con HDF idrorepellenti e rifiniti con pellicole con superfici intelligenti. Disponibile nelle tipologie cieche e/o predisposte al vetro, oppure nelle versioni coibentate.



Particolare di lavorazione con bugna ridotta (new model)

Tipo ON-ONC per portoncini in PVC





Tipo O-OC-OF-OFC per portoncini in PVC / Tipo Q per porte Blindate





195



Modello realizzato con HDF indoceilo realitzato con HDF idrorepellenti e rifiniti con pellicole con superfici intelligenti. Disponibile nelle tipologie cieche e/o predisposte al vetro, oppure nelle versioni coibentate.

Model made of waster-repellent HDF with intelligent surface film finishings. Available in typologies without glass and/or prepared for glass, and in insulated versions as well.



Particolare lato esterno Tipo "O - OF"

306



Modello realizzato con HDF Modeilo realizzato con HDF idrorepellenti e rifiniti con pellicole con superfici intelligenti. Disponibile nelle tipologie cieche e/o predisposte al vetro, con e senza inserti colorati. Disponibile anche nelle versioni coibentate.

Model made of water-repellent HDF with intelligent surface film finishings. Available in typ