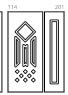

114

Modello realizzato con HDF idrorepellenti e rifiniti con pellicole con superfici intelligenti. Disponibile nelle tipologie cieche e/o predisposte al vetro, oppure nelle versioni coibentate.

Model made of waster-repellent HDF with intelligent surface film finishings. Available in typologies without glass and/or prepared for glass, and in insulated versions as well.

Particolare finiture esterna tipo ON

158

Modello realizzato con HDF Modello realizzato con HDF idrorepellenti e rifiniti con pellicole con superfici intelligenti. Disponibile nelle tipologie cieche, oppure nelle versioni coibentate.

# ZERU PANNELLI ANTA SECONDARIA SECONDARY SHUTTER PANEL

201

Modello realizzato con HDF idrorepellenti e rifiniti con pellicole con superfici intelligenti. Disponibile nelle tipologie cieche e/o predisposte al vetro, oppure nelle versioni coibentate.

Model made of waster-repellent HDF with intelligent surface film finishings. Available in typologies without glass and/or prepared for glass, and in insulated versions as well.

Particolare bugne

Particolare cornice