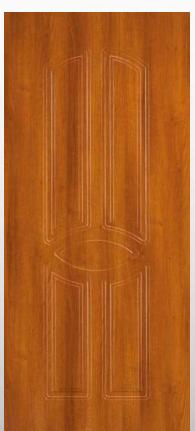

Particolare della bugna standard in bassorilievo

063

Modello realizzato con HDF idrorepellenti e rifiniti con pellicole con superfici intelligenti. Disponibile nelle tipologie cieche, ed anche nelle versioni coibentate.

Particolare di lavorazione

073

Modello realizzato con HDF idrorepellenti e rifiniti con pellicole con superfici intelligenti. Disponibile nelle tipologie cieche, oppure nelle versioni coibentate.

Model made of water-repellent HDF with intelligent surface film finishings. Available in typologies without glass and in insulated versions as well.