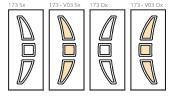

Esterno Tipo "O" 174 Sx

Possibili abbinamenti di colori lato interno

182

Modello realizzato con HDF idrorepellenti e rifiniti con pellicole con superfici intelligenti. Disponibile nelle tipologie cieche, oppure nelle versioni coibentate.