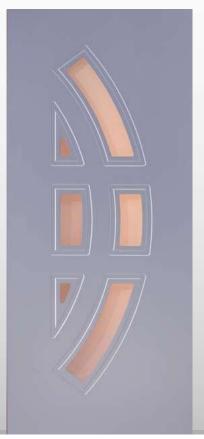

Particolare tipo "O" lato esterno

Tipo O-OC-ON-ONC per portoncini in PVC Lato interno

087

Tipo 0-0C per portoncini in PVC Tipo Q per porte blindate Lato esterno

091

Modello realizzato con HDF Modello realizzato con HUF idrorepellenti e rifiniti con pellicole con superfici intelligenti. Disponibile nelle tipologie cieche e/o predisposte al vetro, oppure nelle versioni coibentate.