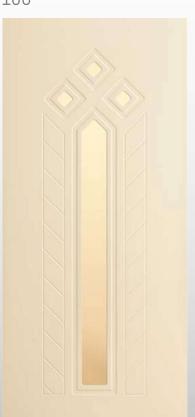

# ZERU PANNELLI ANTA SECONDARIA SECONDARY SHUTTER PANEL

201

Modello realizzato con HDF idrorepellenti e rifiniti con pellicole con superfici intelligenti. Disponibile nelle tipologie cieche e/o predisposte al vetro, oppure nelle versioni coibentate.

Model made of waster-repellent HDF with intelligent surface film finishings. Available in typologies without glass and/or prepared for glass, and in insulated versions as well.

Particolare bugne

Particolare cornice