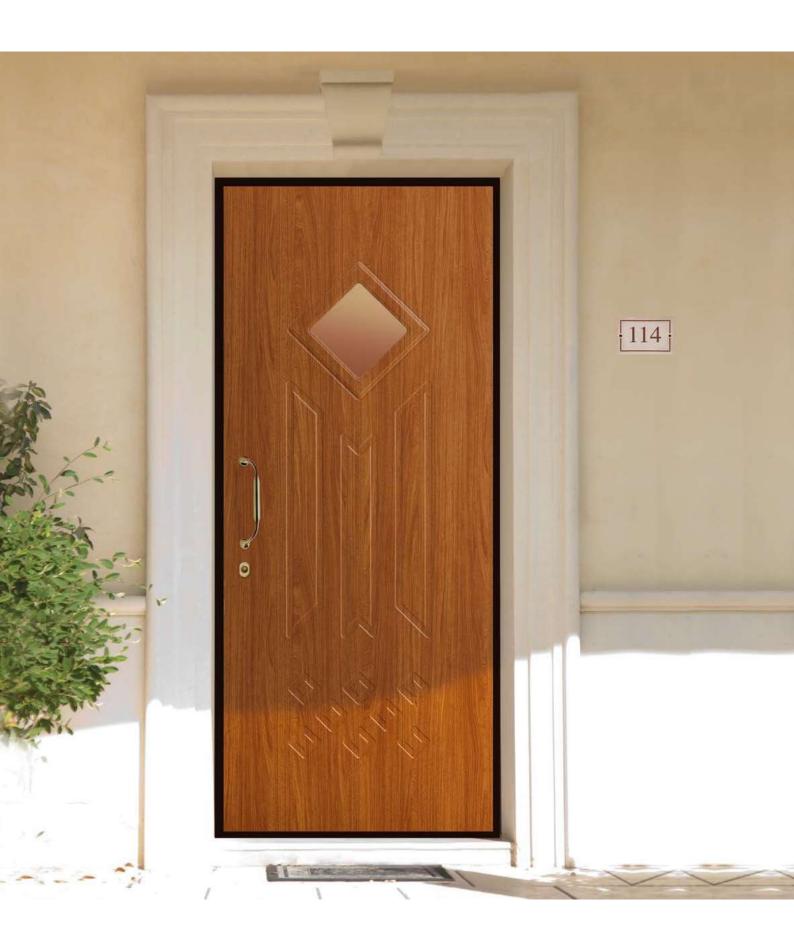

114

Modello realizzato con HDF idrorepellenti e rifiniti con pellicole con superfici intelligenti. Disponibile nelle tipologie cieche e/o predisposte al vetro, oppure nelle versioni coibentate.

Model made of waster-repellent HDF with intelligent surface film finishings. Available in typologies without glass and/or prepared for glass, and in insulated versions as well.

Particolare finiture esterna tipo ON

158

Modello realizzato con HDF Modello realizzato con HDF idrorepellenti e rifiniti con pellicole con superfici intelligenti. Disponibile nelle tipologie cieche, oppure nelle versioni coibentate.