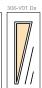

Tipo ON-ONC per portoncini in PVC

Tipo O-OC-OF-OFC per portoncini in PVC / Tipo Q per porte Blindate

195

Modello realizzato con HDF indoceilo realitzato con HDF idrorepellenti e rifiniti con pellicole con superfici intelligenti. Disponibile nelle tipologie cieche e/o predisposte al vetro, oppure nelle versioni coibentate.

Model made of waster-repellent HDF with intelligent surface film finishings. Available in typologies without glass and/or prepared for glass, and in insulated versions as well.

Particolare lato esterno Tipo "O - OF"