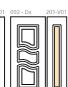

Particolare tipo "O" lato esterno

Tipo O-OC-ON-ONC per portoncini in PVC Lato interno

087

Tipo 0-0C per portoncini in PVC Tipo Q per porte blindate Lato esterno

091

Modello realizzato con HDF Modello realizzato con HUF idrorepellenti e rifiniti con pellicole con superfici intelligenti. Disponibile nelle tipologie cieche e/o predisposte al vetro, oppure nelle versioni coibentate.