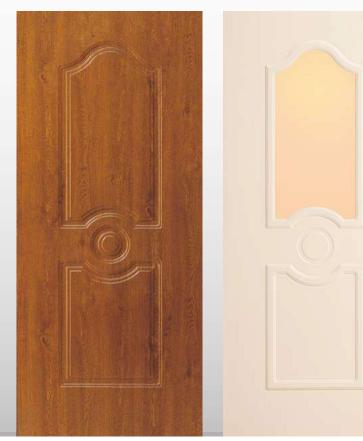

### 046

Modello realizzato con HDF idrorepellenti e rifiniti con pellicole con superfici intelligenti. Disponibile nelle tipologie cieche e/o predisposte al vetro, oppure nelle versioni coibentate.

Model made of water-repellent HDF with intelligent surface film finishings. Available in typologies without glass and in insulated versions as well.

Particolare della bugna standard in Bassorilievo e finto massello

051

Modello realizzato con HDF idrorepellenti e rifiniti con pellicole con superfici intelligenti. Disponibile nelle tipologie cieche e/o predisposte al vetro, oppure nelle versioni coibentate.