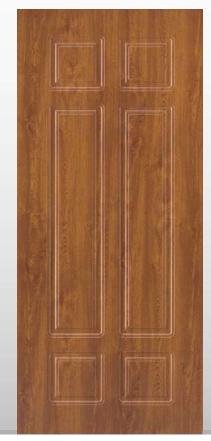

Particolare della bugna standard in bassorilievo

043

Modello realizzato con HDF idrorepellenti e rifiniti con pellicole con superfici intelligenti. Disponibile nelle tipologie cieche e/o predisposte al vetro, oppure nelle versioni coibentate.

Model made of waster-repellent HDF with intelligent surface film finishings. Available in typologies without glass and/or prepared for glass, and in insulated versions as well.

Particolare della bugna standard in bassorilievo