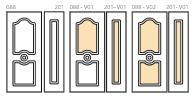

Particolare della bugna standard in bassorilievo

Tipo ON-ONC per portoncini in PVC Tipo PN per porte blindate

Anta stretta in bassorilievo

088

Modello realizzato con HDF idrorepellenti e rifiniti con pellicole con superfici intelligenti. Disponibile nelle tipologie cieche e/o predisposte al vetro, oppure nelle versioni coibentate.

Model made of waster-repellent HDF with intelligent surface film finishings. Available in typologies without glass and/or prepared for glass, and in insulated versions as well.

Tipo K KC L LC M MC per portoncini in PVC Tipo P per porte blindate