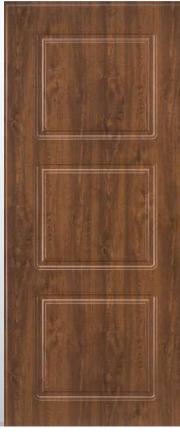

014

Modello realizzato con HDF idrorepellenti e rifiniti con pellicole con superfici intelligenti. Disponibile nelle tipologie cieche e/o predisposte al vetro, oppure nelle versioni coibentate.

Model made of waster-repellent HDF with intelligent surface film finishings. Available in typologies without glass and/or prepared for glass, and in insulated versions as well.