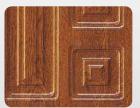

#### 002

Modello realizzato con HDF idrorepellenti e rifiniti con pellicole con superfici intelligenti. Disponibile nelle tipologie cieche e/o predisposte al vetro, oppure nelle versioni coibentate.

Model made of waster-repellent HDF with intelligent surface film finishings. Available in typologies without glass and/or prepared for glass, and in insulated versions as well.

Particolare interno della cornice del pannello predisposto al vetro

Tipo ON-ONC - Particolare esterno della cornice del pannello predisposto al vetro

Modello realizzato con HDF idrorepellenti e rifiniti con pellicole con superfici intelligenti. Disponibile nelle tipologie cieche e/o predisposte al vetro, oppure nelle versioni coibentate.

Model made of waster-repellent HDF with intelligent surface film finishings. Available in typologies without glass and/or prepared for glass, and in insulated versions as well.

Particolare della bugna standard in bassorilievo