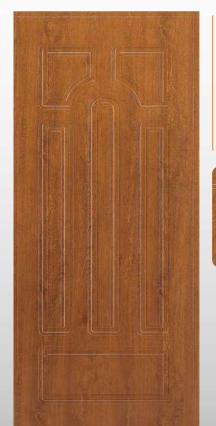

Modello realizzato con HDF idrorepellenti e rifiniti con pellicole con superfici intelligenti. Disponibile nelle tipologie cieche e/o predisposte al vetro, oppure nelle versioni coibentate.

Model made of waster-repellent HDF with intelligent surface film finishings. Available in typologies without glass and/or prepared for glass, and in insulated versions as well.