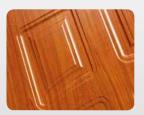

#### 002

Modello realizzato con HDF idrorepellenti e rifiniti con pellicole con superfici intelligenti. Disponibile nelle tipologie cieche e/o predisposte al vetro, oppure nelle versioni coibentate.

Model made of waster-repellent HDF with intelligent surface film finishings. Available in typologies without glass and/or prepared for glass, and in insulated versions as well.