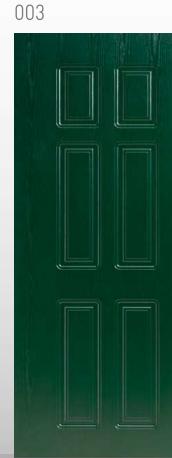

Tipo ON

007

Modello realizzato con HDF idrorepellenti e rifiniti con pellicole con superfici intelligenti. Disponibile nelle tipologie cieche e/o predisposte al vetro, oppure nelle versioni coibentate.

Model made of waster-repellent HDF with intelligent surface film finishings. Available in typologies without glass and/or prepared for glass, and in insulated versions as well.