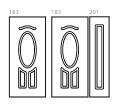

183

Modello realizzato con HDF idrorepellenti e rifiniti con pellicole con superfici intelligenti. Disponibile nelle tipologie cieche, oppure nelle versioni coibentate.

Model made of water-repellent HDF with intelligent surface film finishings. Available in typologies without glass and in insulated versions as well.