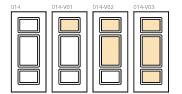

014

Modello realizzato con HDF idrorepellenti e rifiniti con pellicole con superfici intelligenti. Disponibile nelle tipologie cieche e/o predisposte al vetro, oppure nelle versioni coibentate.

Model made of waster-repellent HDF with intelligent surface film finishings. Available in typologies without glass and/or prepared for glass, and in insulated versions as well.