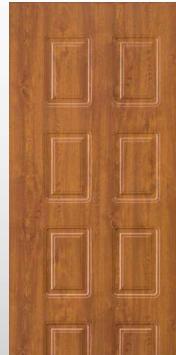

014

Modello realizzato con HDF idrorepellenti e rifiniti con pellicole con superfici intelligenti. Disponibile nelle tipologie cieche e/o predisposte al vetro, oppure nelle versioni coibentate.

Model made of waster-repellent HDF with intelligent surface film finishings. Available in typologies without glass and/or prepared for glass, and in insulated versions as well.