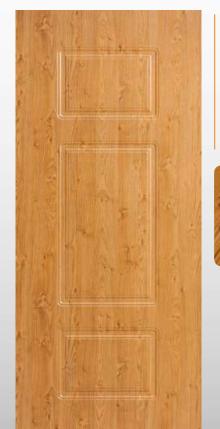

able in typologies without glass and/or prepared for glass, and in insulated versions as well.



Particolare della bugna standard in bassorilievo

Tipo ON







007



Modello realizzato con HDF idrorepellenti e rifiniti con pellicole con superfici intelligenti. Disponibile nelle tipologie cieche e/o predisposte al vetro, oppure nelle versioni coibentate.

Model made of waster-repellent HDF with intelligent surface film finishings. Available in typologies without glass and/or prepared for glass, and in insulated versions as well.





012

Modello realizzato con HDF idrorepellenti e rifiniti con pellicole con superfici intelligenti. Disponibile nelle tipologie cieche e/o predisposte al vetro, oppure nelle versioni coibentate.



Particolare della bugna standard in bassorilievo





014



Modello realizzato con HDF idrorepellenti e rifiniti con pellicole con superfici intelligenti. Disponibile nelle tipologie cieche e/o predisposte al vetro, oppure nelle versioni coibentate.

Model made of waster-repellent HDF with intelligent surface film finishings. Available in typologies without glass and/or prepared for glass, and in insulated versions as well.



Particolare della bugna standard in bassorilievo



022

Modello realizzato con HDF idrorepellenti e rifiniti con pellicole con superfici intelligenti. Disponibile nelle tipologie cieche, oppure nelle versioni coibentate.

Model made of water-repellent HDF with intelligent surface film finishings. Available in typologies without glass and in insulated versions as well.



Particolare della bugna standard in bassorilievo