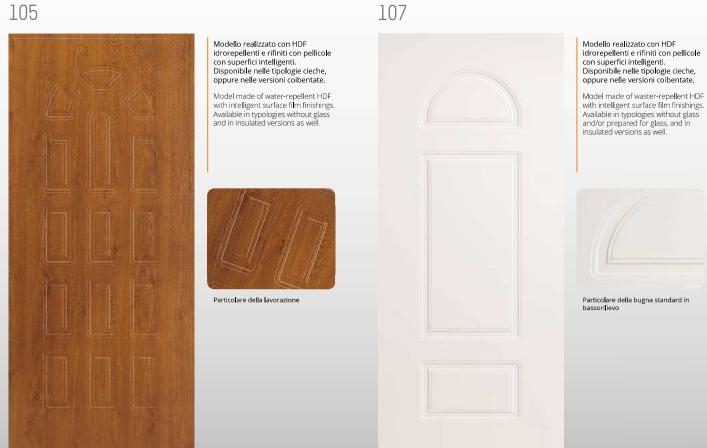

#### 002

Modello realizzato con HDF idrorepellenti e rifiniti con pellicole con superfici intelligenti. Disponibile nelle tipologie cieche e/o predisposte al vetro, oppure nelle versioni coibentate.

Model made of waster-repellent HDF with intelligent surface film finishings. Available in typologies without glass and/or prepared for glass, and in insulated versions as well.

Particolare interno della cornice del pannello predisposto al vetro

Tipo ON-ONC - Particolare esterno della cornice del pannello predisposto al vetro

Modello realizzato con HDF idrorepellenti e rifiniti con pellicole con superfici intelligenti. Disponibile nelle tipologie cieche e/o predisposte al vetro, oppure nelle versioni coibentate.

Model made of waster-repellent HDF with intelligent surface film finishings. Available in typologies without glass and/or prepared for glass, and in insulated versions as well.

Particolare della bugna standard in bassorilievo

Tipo ON

007

Modello realizzato con HDF idrorepellenti e rifiniti con pellicole con superfici intelligenti. Disponibile nelle tipologie cieche e/o predisposte al vetro, oppure nelle versioni coibentate.

Model made of waster-repellent HDF with intelligent surface film finishings. Available in typologies without glass and/or prepared for glass, and in insulated versions as well.