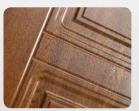

Particolare della bugna standard in bassorilievo

022

Modello realizzato con HDF idrorepellenti e rifiniti con pellicole con superfici intelligenti. Disponibile nelle tipologie cieche, oppure nelle versioni coibentate.

Model made of water-repellent HDF with intelligent surface film finishings. Available in typologies without glass and in insulated versions as well.

Particolare della bugna standard in bassorilievo

024

Modello realizzato con HDF idrorepellenti e rifiniti con pellicole con superfici intelligenti. Disponibile nelle tipologie cieche, oppure nelle versioni coibentate.