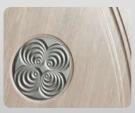

012

Modello realizzato con HDF idrorepellenti e rifiniti con pellicole con superfici intelligenti. Disponibile nelle tipologie cieche e/o predisposte al vetro, oppure nelle versioni coibentate.

Particolare della bugna standard in bassorilievo

Particolare della bugna standard in bassorilievo

022

Modello realizzato con HDF idrorepellenti e rifiniti con pellicole con superfici intelligenti. Disponibile nelle tipologie cieche, oppure nelle versioni coibentate.