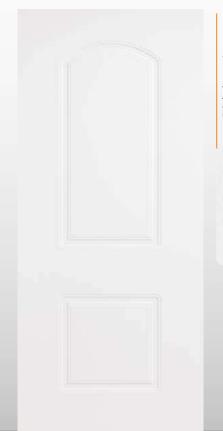

Tipo ON

007

Modello realizzato con HDF idrorepellenti e rifiniti con pellicole con superfici intelligenti. Disponibile nelle tipologie cieche e/o predisposte al vetro, oppure nelle versioni coibentate.

Model made of waster-repellent HDF with intelligent surface film finishings. Available in typologies without glass and/or prepared for glass, and in insulated versions as well.