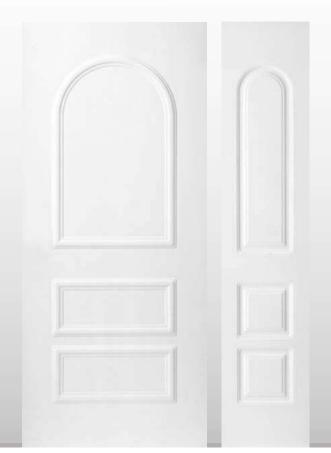

#### 089

Modello realizzato con HDF idrorepellenti e rifiniti con pellicole con superfici intelligenti. Disponibile nelle tipologie cieche e/o predisposte al vetro, oppure nelle versioni coibentate.

Model made of waster-repellent HDF with intelligent surface film finishings. Available in typologies without glass and/or prepared for glass, and in insulated versions as well.

Particolare della bugna standard in bassorilievo

090

Modello realizzato con HDF idrorepellenti e rifiniti con pellicole con superfici intelligenti. Disponibile nelle tipologie cieche, oppure nelle versioni coibentate.