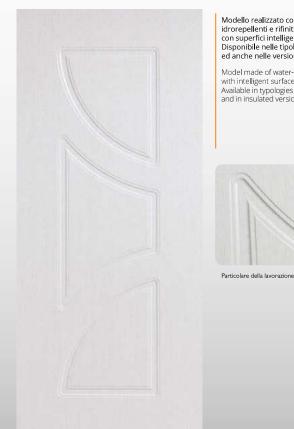

#### 002

Modello realizzato con HDF idrorepellenti e rifiniti con pellicole con superfici intelligenti. Disponibile nelle tipologie cieche e/o predisposte al vetro, oppure nelle versioni coibentate.

Model made of waster-repellent HDF with intelligent surface film finishings. Available in typologies without glass and/or prepared for glass, and in insulated versions as well.