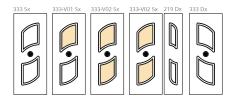

Particolare della bugna standard in bassorilievo

333

Particolare della lavorazione decorativa

Particolare della lavorazione decorativa con inserto colorato