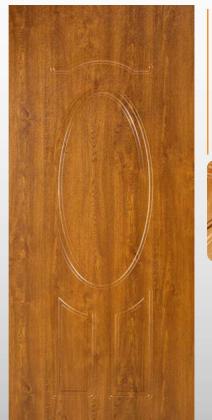

183

Modello realizzato con HDF idrorepellenti e rifiniti con pellicole con superfici intelligenti. Disponibile nelle tipologie cieche, oppure nelle versioni coibentate.

Model made of water-repellent HDF with intelligent surface film finishings. Available in typologies without glass and in insulated versions as well.

Particolare della bugna standard in bassorilievo

333

Particolare della lavorazione decorativa

Particolare della lavorazione decorativa con inserto colorato