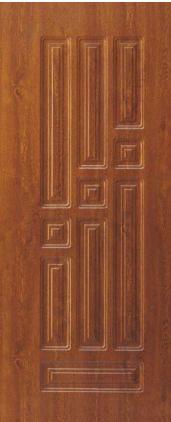

Tipo ON

007

Modello realizzato con HDF idrorepellenti e rifiniti con pellicole con superfici intelligenti. Disponibile nelle tipologie cieche e/o predisposte al vetro, oppure nelle versioni coibentate.

Model made of waster-repellent HDF with intelligent surface film finishings. Available in typologies without glass and/or prepared for glass, and in insulated versions as well.