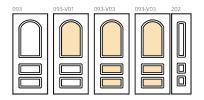

### 093

Modello realizzato con HDF idrorepellenti e rifiniti con pellicole con superfici intelligenti. Disponibile nelle tipologie cieche e/o predisposte al vetro, oppure nelle versioni coibentate.

Model made of waster-repellent HDF with intelligent surface film finishings. Available in typologies without glass and/or prepared for glass, and in insulated versions as well.