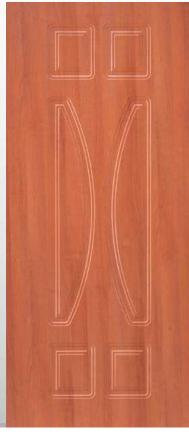

Modello realizzato con HDF idrorepellenti e rifiniti con pellicole con superfici intelligenti. Disponibile nelle tipologie cieche e/o predisposte al vetro, oppure nelle versioni coibentate.

Model made of waster-repellent HDF with intelligent surface film finishings. Available in typologies without glass and/or prepared for glass, and in insulated versions as well.