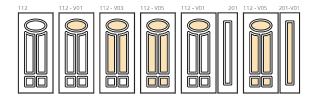

Tipo O-ON lato interno

112

Modello realizzato con HDF idrorepellenti e rifiniti con pellicole con superfici intelligenti. Disponibile nelle tipologie cieche e/o predisposte al vetro, oppure nelle versioni coibentate.

Model made of waster-repellent HDF with intelligent surface film finishings. Available in typologies without glass and/or prepared for glass, and in insulated versions as well.

Particolare della bugna standard in bassorilievo