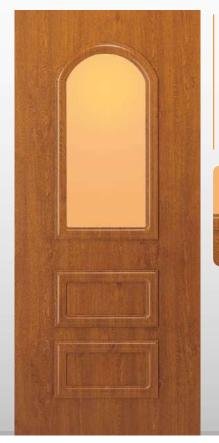

### 093

Modello realizzato con HDF idrorepellenti e rifiniti con pellicole con superfici intelligenti. Disponibile nelle tipologie cieche e/o predisposte al vetro, oppure nelle versioni coibentate.

Model made of waster-repellent HDF with intelligent surface film finishings. Available in typologies without glass and/or prepared for glass, and in insulated versions as well.

Particolare interno della cornice del pannello predisposto al vetro