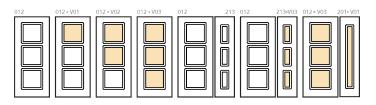

012

Modello realizzato con HDF idrorepellenti e rifiniti con pellicole con superfici intelligenti. Disponibile nelle tipologie cieche e/o predisposte al vetro, oppure nelle versioni coibentate.

Particolare della bugna standard in bassorilievo