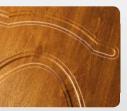

Particolare della bugna standard in bassorilievo

333

Particolare della lavorazione decorativa

Particolare della lavorazione decorativa con inserto colorato