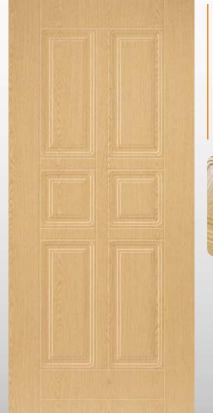

### 068

Modello realizzato con HDF idrorepellenti e rifiniti con pellicole con superfici intelligenti. Disponibile nelle tipologie cieche e/o predisposte al vetro, oppure nelle versioni coibentate.

Particolare della bugna standard in Bassorilievo e finto massello