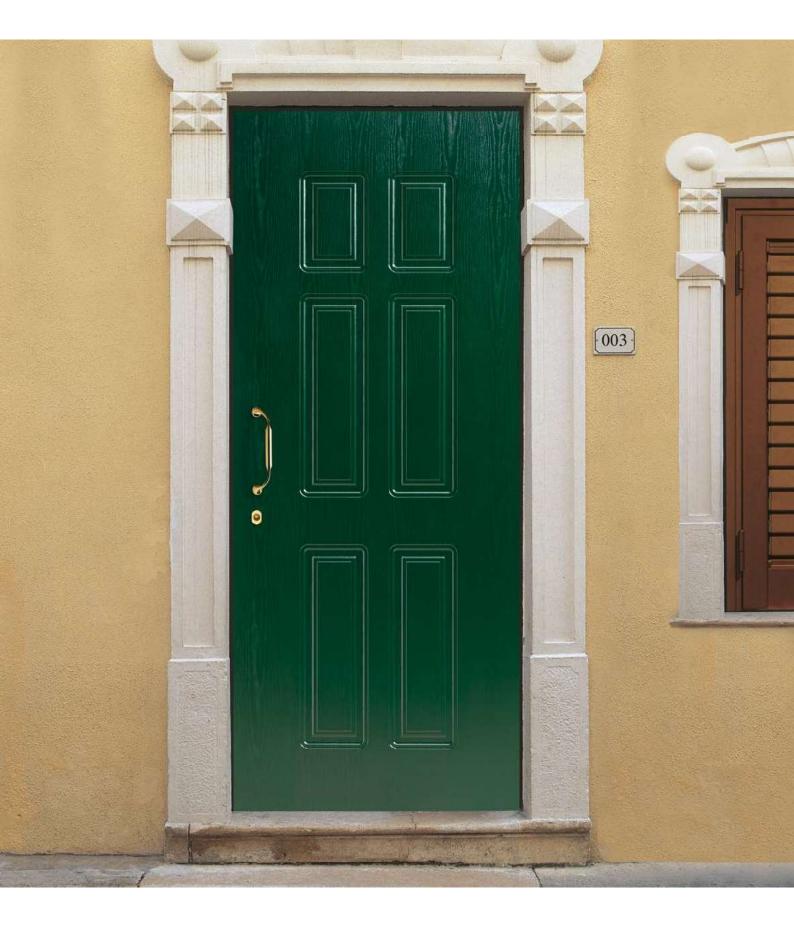

#### 002

Modello realizzato con HDF idrorepellenti e rifiniti con pellicole con superfici intelligenti. Disponibile nelle tipologie cieche e/o predisposte al vetro, oppure nelle versioni coibentate.

Model made of waster-repellent HDF with intelligent surface film finishings. Available in typologies without glass and/or prepared for glass, and in insulated versions as well.

Particolare interno della cornice del pannello predisposto al vetro

Tipo ON-ONC - Particolare esterno della cornice del pannello predisposto al vetro

Modello realizzato con HDF idrorepellenti e rifiniti con pellicole con superfici intelligenti. Disponibile nelle tipologie cieche e/o predisposte al vetro, oppure nelle versioni coibentate.

Model made of waster-repellent HDF with intelligent surface film finishings. Available in typologies without glass and/or prepared for glass, and in insulated versions as well.

Particolare della bugna standard in bassorilievo