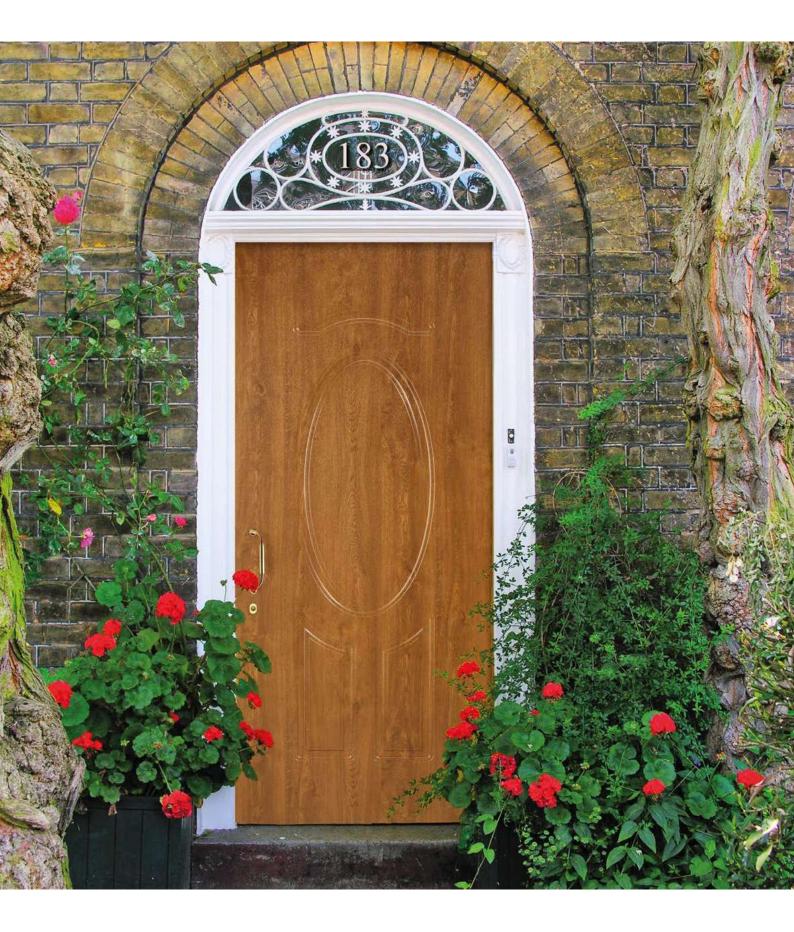

183

Modello realizzato con HDF idrorepellenti e rifiniti con pellicole con superfici intelligenti. Disponibile nelle tipologie cieche, oppure nelle versioni coibentate.

Model made of water-repellent HDF with intelligent surface film finishings. Available in typologies without glass and in insulated versions as well.

Particolare della bugna standard in bassorilievo

333

Particolare della lavorazione decorativa

Particolare della lavorazione decorativa con inserto colorato