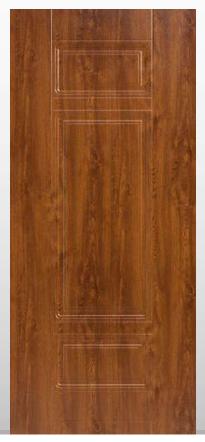

#### 002

Modello realizzato con HDF idrorepellenti e rifiniti con pellicole con superfici intelligenti. Disponibile nelle tipologie cieche e/o predisposte al vetro, oppure nelle versioni coibentate.

Model made of waster-repellent HDF with intelligent surface film finishings. Available in typologies without glass and/or prepared for glass, and in insulated versions as well.