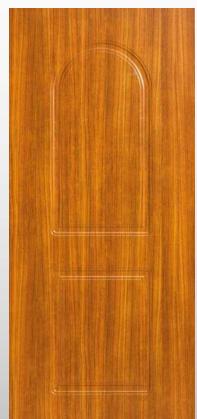

### 093

Modello realizzato con HDF idrorepellenti e rifiniti con pellicole con superfici intelligenti. Disponibile nelle tipologie cieche e/o predisposte al vetro, oppure nelle versioni coibentate.

Model made of waster-repellent HDF with intelligent surface film finishings. Available in typologies without glass and/or prepared for glass, and in insulated versions as well.

Particolare interno della cornice del pannello predisposto al vetro