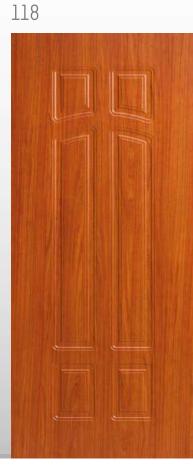

#### 002

Modello realizzato con HDF idrorepellenti e rifiniti con pellicole con superfici intelligenti. Disponibile nelle tipologie cieche e/o predisposte al vetro, oppure nelle versioni coibentate.

Model made of waster-repellent HDF with intelligent surface film finishings. Available in typologies without glass and/or prepared for glass, and in insulated versions as well.