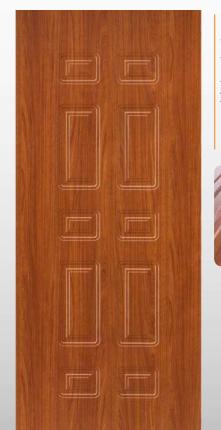

Model made of water-repellent HDF with intelligent surface film finishings. Available in typologies without glass and in insulated versions as well.

Particolare della bugna standard in bassorilievo

024

Modello realizzato con HDF idrorepellenti e rifiniti con pellicole con superfici intelligenti. Disponibile nelle tipologie cieche, oppure nelle versioni coibentate.

Model made of water-repellent HDF with intelligent surface film finishings. Available in typologies without glass and in insulated versions as well.

Particolare della bugna standard in bassorilievo

040

Modello realizzato con HDF idrorepellenti e rifiniti con pellicole con superfici intelligenti. Disponibile nelle tipologie cieche, oppure nelle versioni coibentate.