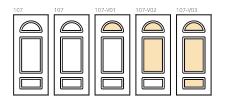

### 102

Modello realizzato con HDF idrorepellenti e rifiniti con pellicole con superfici intelligenti. Disponibile nelle tipologie cieche e/o predisposte al vetro, oppure nelle versioni coibentate.

Particolare della lavorazione

Tipo O-ON lato interno

112

Modello realizzato con HDF idrorepellenti e rifiniti con pellicole con superfici intelligenti. Disponibile nelle tipologie cieche e/o predisposte al vetro, oppure nelle versioni coibentate.