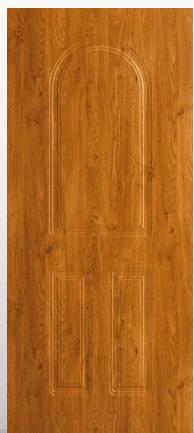

#### 002

Modello realizzato con HDF idrorepellenti e rifiniti con pellicole con superfici intelligenti. Disponibile nelle tipologie cieche e/o predisposte al vetro, oppure nelle versioni coibentate.

Model made of waster-repellent HDF with intelligent surface film finishings. Available in typologies without glass and/or prepared for glass, and in insulated versions as well.