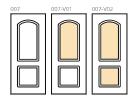

Tipo ON

007

Modello realizzato con HDF idrorepellenti e rifiniti con pellicole con superfici intelligenti. Disponibile nelle tipologie cieche e/o predisposte al vetro, oppure nelle versioni coibentate.

Model made of waster-repellent HDF with intelligent surface film finishings. Available in typologies without glass and/or prepared for glass, and in insulated versions as well.