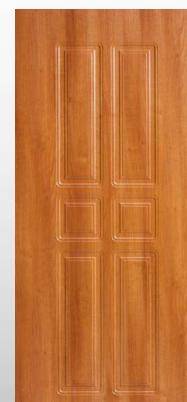

#### 002

Modello realizzato con HDF idrorepellenti e rifiniti con pellicole con superfici intelligenti. Disponibile nelle tipologie cieche e/o predisposte al vetro, oppure nelle versioni coibentate.

Model made of waster-repellent HDF with intelligent surface film finishings. Available in typologies without glass and/or prepared for glass, and in insulated versions as well.