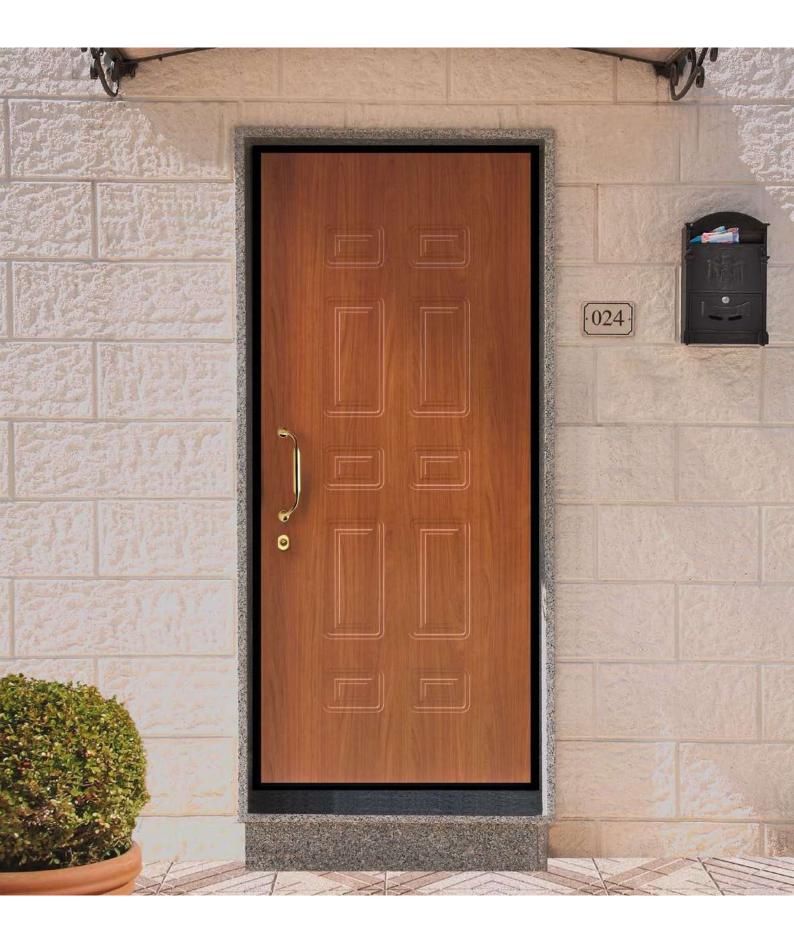

Model made of water-repellent HDF with intelligent surface film finishings. Available in typologies without glass and in insulated versions as well.

Particolare della bugna standard in bassorilievo

024

Modello realizzato con HDF idrorepellenti e rifiniti con pellicole con superfici intelligenti. Disponibile nelle tipologie cieche, oppure nelle versioni coibentate.

Model made of water-repellent HDF with intelligent surface film finishings. Available in typologies without glass and in insulated versions as well.

Particolare della bugna standard in bassorilievo

040

Modello realizzato con HDF idrorepellenti e rifiniti con pellicole con superfici intelligenti. Disponibile nelle tipologie cieche, oppure nelle versioni coibentate.