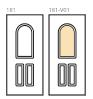

### 181

Modello realizzato con HDF idrorepellenti e rifiniti con pellicole con superfici intelligenti. Disponibile nelle tipologie cieche e/o predisposte al vetro, oppure nelle versioni coibentate.

Particolare della bugna standard in bassorilievo

183

Modello realizzato con HDF idrorepellenti e rifiniti con pellicole con superfici intelligenti. Disponibile nelle tipologie cieche, oppure nelle versioni coibentate.

Model made of water-repellent HDF with intelligent surface film finishings. Available in typologies without glass and in insulated versions as well.

Particolare della bugna standard in bassorilievo

333

Particolare della lavorazione decorativa

Particolare della lavorazione decorativa con inserto colorato