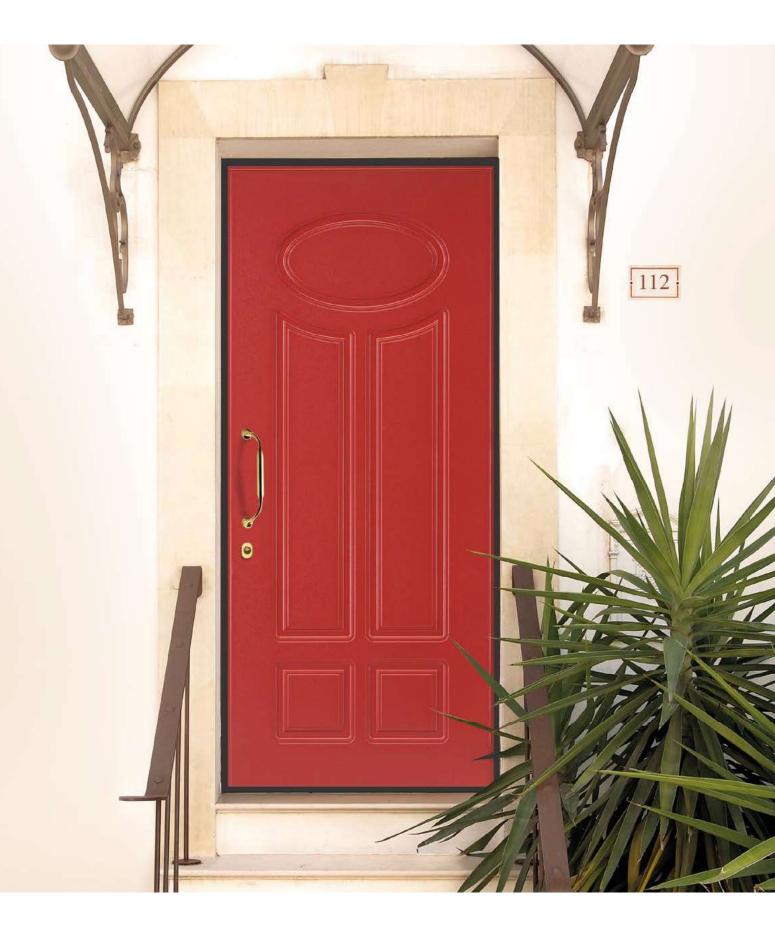

Tipo O-ON lato interno

112

Modello realizzato con HDF idrorepellenti e rifiniti con pellicole con superfici intelligenti. Disponibile nelle tipologie cieche e/o predisposte al vetro, oppure nelle versioni coibentate.

Model made of waster-repellent HDF with intelligent surface film finishings. Available in typologies without glass and/or prepared for glass, and in insulated versions as well.

Particolare della bugna standard in bassorilievo