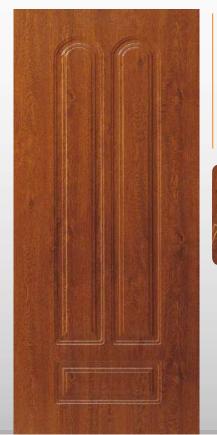

#### 002

Modello realizzato con HDF idrorepellenti e rifiniti con pellicole con superfici intelligenti. Disponibile nelle tipologie cieche e/o predisposte al vetro, oppure nelle versioni coibentate.

Model made of waster-repellent HDF with intelligent surface film finishings. Available in typologies without glass and/or prepared for glass, and in insulated versions as well.

Particolare interno della cornice del pannello predisposto al vetro

Tipo ON-ONC - Particolare esterno della cornice del pannello predisposto al vetro

Modello realizzato con HDF idrorepellenti e rifiniti con pellicole con superfici intelligenti. Disponibile nelle tipologie cieche e/o predisposte al vetro, oppure nelle versioni coibentate.

Model made of waster-repellent HDF with intelligent surface film finishings. Available in typologies without glass and/or prepared for glass, and in insulated versions as well.

Particolare della bugna standard in bassorilievo