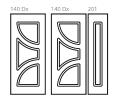

Particolare della lavorazione

140

Modello realizzato con HDF idrorepellenti e rifiniti con pellicole con superfici intelligenti. Disponibile nelle tipologie cieche, ed anche nelle versioni coibentate.

Model made of water-repellent HDF with intelligent surface film finishings. Available in typologies without glass and in insulated versions as well.