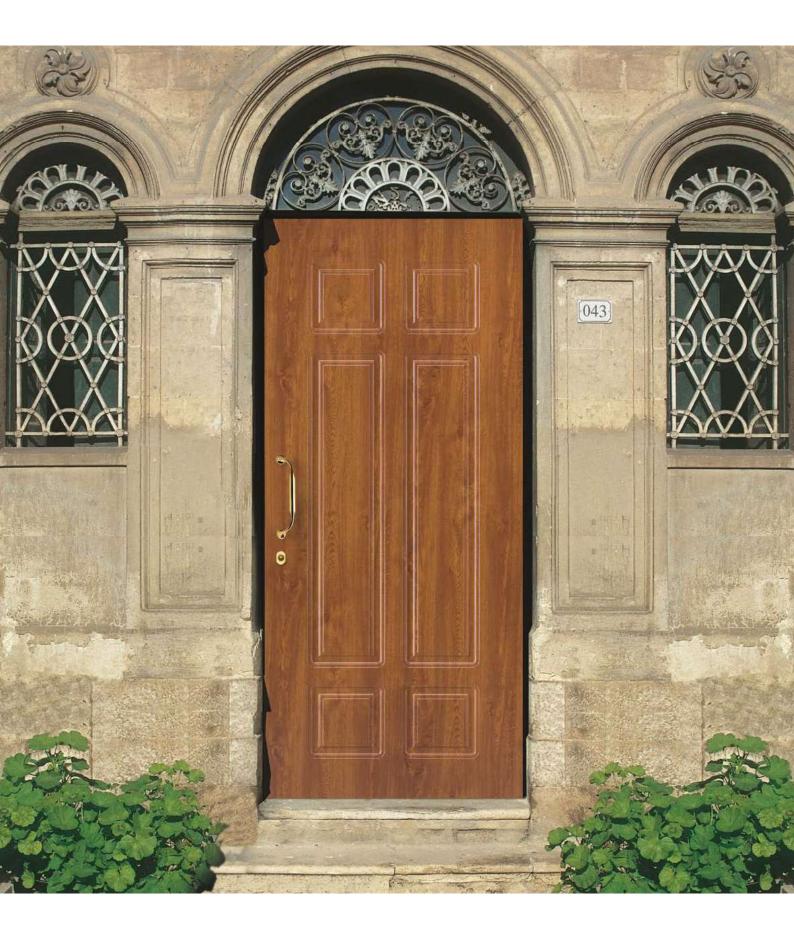

Particolare della bugna standard in bassorilievo

043

Modello realizzato con HDF idrorepellenti e rifiniti con pellicole con superfici intelligenti. Disponibile nelle tipologie cieche e/o predisposte al vetro, oppure nelle versioni coibentate.

Model made of waster-repellent HDF with intelligent surface film finishings. Available in typologies without glass and/or prepared for glass, and in insulated versions as well.

Particolare della bugna standard in bassorilievo