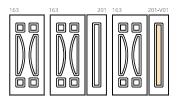

163

Modello realizzato con HDF Modello realizzato con HDF idrorepellenti e rifiniti con pellicole con superfici intelligenti. Disponibile nelle tipologie cieche, oppure nelle versioni coibentate.

Model made of water-repellent HDF with intelligent surface film finishings. Available in typologies without glass and in insulated versions as well.

Particolare della bugna standard in bassorilievo

167

Modello realizzato con HDF idrorepellenti e rifiniti con pellicole con superfici intelligenti. Disponibile nelle tipologie cieche, oppure nelle versioni coibentate.

183

Modello realizzato con HDF idrorepellenti e rifiniti con pellicole con superfici intelligenti. Disponibile nelle tipologie cieche, oppure nelle versioni coibentate.

Model made of water-repellent HDF with intelligent surface film finishings. Available in typologies without glass and in insulated versions as well.

Particolare della bugna standard in bassorilievo

333

Particolare della lavorazione decorativa

Particolare della lavorazione decorativa con inserto colorato