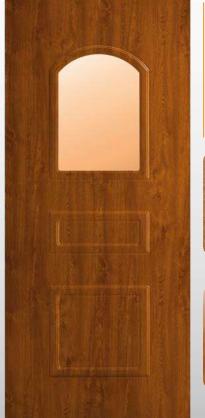

Particolare interno della cornice del pannello predisposto al vetro

Tipo ON-ONC - Particolare esterno della cornice del pannello predisposto al vetro

Modello realizzato con HDF idrorepellenti e rifiniti con pellicole con superfici intelligenti. Disponibile nelle tipologie cieche e/o predisposte al vetro, oppure nelle versioni coibentate.

Model made of waster-repellent HDF with intelligent surface film finishings. Available in typologies without glass and/or prepared for glass, and in insulated versions as well.

Particolare della bugna standard in bassorilievo