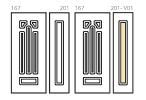

163

Modello realizzato con HDF Modello realizzato con HDF idrorepellenti e rifiniti con pellicole con superfici intelligenti. Disponibile nelle tipologie cieche, oppure nelle versioni coibentate.

Model made of water-repellent HDF with intelligent surface film finishings. Available in typologies without glass and in insulated versions as well.

Particolare della bugna standard in bassorilievo

167

Modello realizzato con HDF idrorepellenti e rifiniti con pellicole con superfici intelligenti. Disponibile nelle tipologie cieche, oppure nelle versioni coibentate.

Model made of water-repellent HDF with intelligent surface film finishings. Available in typologies without glass and in insulated versions as well.

Particolare della lavorazione