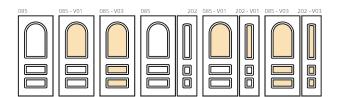

#### 089

Modello realizzato con HDF idrorepellenti e rifiniti con pellicole con superfici intelligenti. Disponibile nelle tipologie cieche e/o predisposte al vetro, oppure nelle versioni coibentate.

Model made of waster-repellent HDF with intelligent surface film finishings. Available in typologies without glass and/or prepared for glass, and in insulated versions as well.

Particolare della bugna standard in bassorilievo

090

Modello realizzato con HDF idrorepellenti e rifiniti con pellicole con superfici intelligenti. Disponibile nelle tipologie cieche, oppure nelle versioni coibentate.