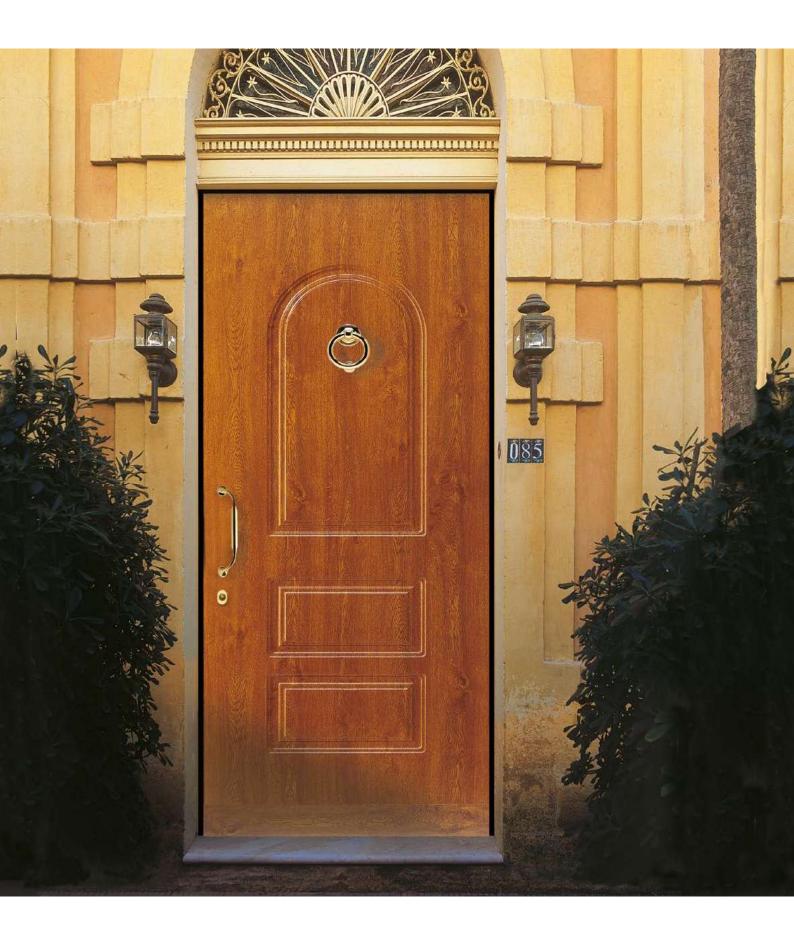

085

Modello realizzato con HDF idrorepellenti e rifiniti con pellicole con superfici intelligenti. Disponibile nelle tipologie cieche e/o predisposte al vetro, oppure nelle versioni coibentate.

Model made of waster-repellent HDF with intelligent surface film finishings. Available in typologies without glass and/or prepared for glass, and in insulated versions as well.