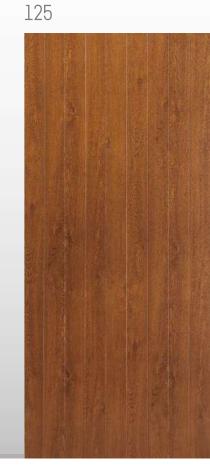

## 123

Modello realizzato con HDF idrorepellenti e rifiniti con pellicole con superfici intelligenti. Disponibile nelle tipologie cieche, oppure nelle versioni coibentate.

Model made of water-repellent HDF with intelligent surface film finishings. Available in typologies without glass and in insulated versions as well.