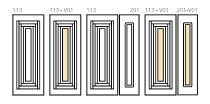

### 113

Modello realizzato con HDF idrorepellenti e rifiniti con pellicole con superfici intelligenti. Disponibile nelle tipologie cieche e/o predisposte al vetro, oppure nelle versioni coibentate.

Model made of waster-repellent HDF with intelligent surface film finishings. Available in typologies without glass and/or prepared for glass, and in insulated versions as well.