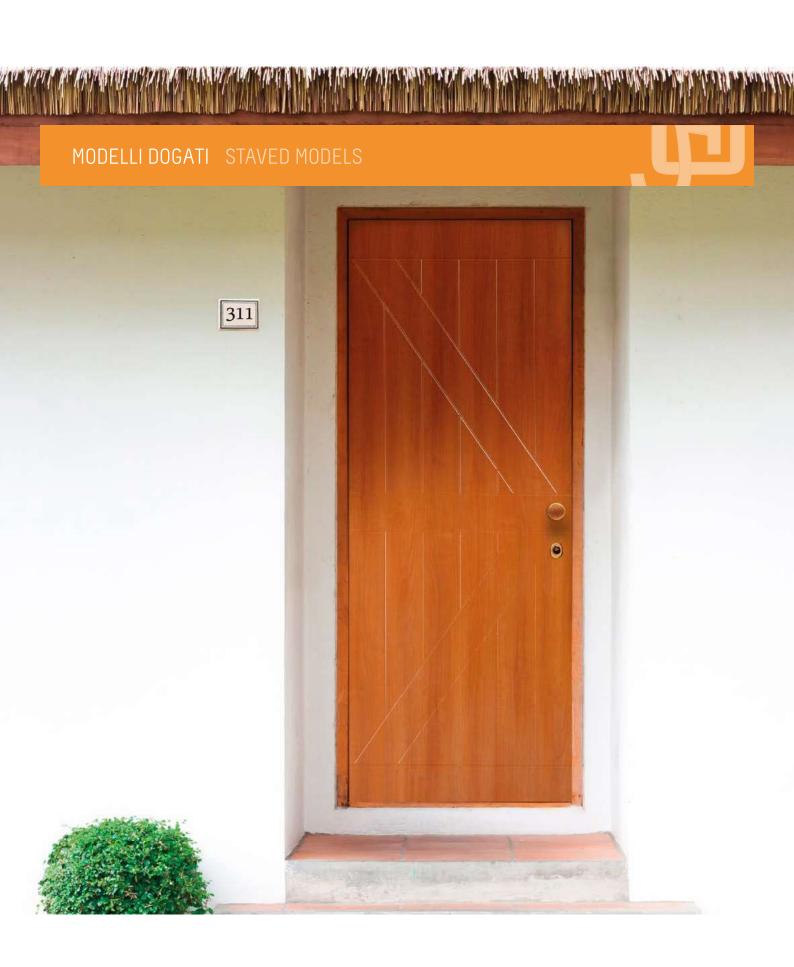

# **ZERU** PANNELLI PORTONCINO ENTRANCE DOOR PANEL

311

Modello realizzato con HDF idrorepellenti e rifiniti con pellicole con superfici intelligenti. Disponibile nelle tipologie cieche normali, oppure nelle versioni coibentate.

Model made of water-repellent HDF with intelligent surface film finishings. Available in typologies without glass and in insulated versions as well.

Particolare doga da 10 mm