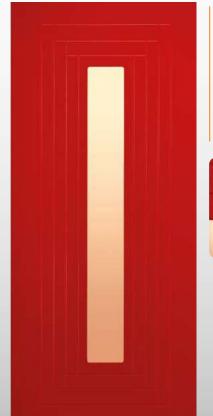

# **ZERU** PANNELLI PORTONCINO ENTRANCE DOOR PANEL

311

Modello realizzato con HDF idrorepellenti e rifiniti con pellicole con superfici intelligenti. Disponibile nelle tipologie cieche normali, oppure nelle versioni coibentate.

Model made of water-repellent HDF with intelligent surface film finishings. Available in typologies without glass and in insulated versions as well.

Particolare doga da 10 mm