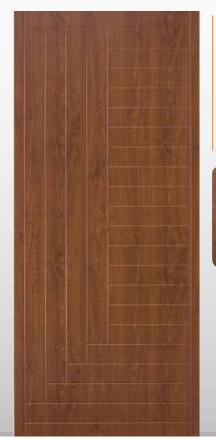

#### 124

Modello realizzato con HDF idrorepellenti e rifiniti con pellicole con superfici intelligenti. Disponibile nelle tipologie cieche, oppure nelle versioni coibentate.

Model made of water-repellent HDF with intelligent surface film finishings. Available in typologies without glass and in insulated versions as well.

Particolare della doga da 10 mm in bassorilievo

Modello realizzato con HDF idrorepellenti e rifiniti con pellicole con superfici intelligenti. Disponibile nelle tipologie cieche, oppure nelle versioni coibentate.

Model made of water-repellent HDF with intelligent surface film finishings. Available in typologies without glass and in insulated versions as well.

Particolare della lavorazione

37