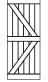

#### 124

Modello realizzato con HDF idrorepellenti e rifiniti con pellicole con superfici intelligenti. Disponibile nelle tipologie cieche, oppure nelle versioni coibentate.

Model made of water-repellent HDF with intelligent surface film finishings. Available in typologies without glass and in insulated versions as well.

Particolare della doga da 10 mm in bassorilievo

Modello realizzato con HDF idrorepellenti e rifiniti con pellicole con superfici intelligenti. Disponibile nelle tipologie cieche, oppure nelle versioni coibentate.