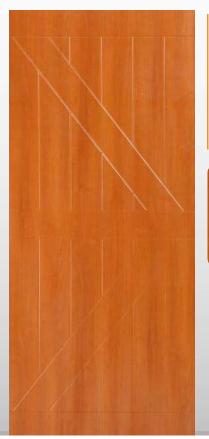

## 123

Modello realizzato con HDF idrorepellenti e rifiniti con pellicole con superfici intelligenti. Disponibile nelle tipologie cieche, oppure nelle versioni coibentate.

Model made of water-repellent HDF with intelligent surface film finishings. Available in typologies without glass and in insulated versions as well.

Particolare della lavorazione