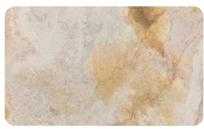

FALLING LEAVES dim. max disponibile 1000x2100

**BLANCO** dim. max disponibi**l**e 1000x2100

NEGRO dim. max disponibile 1000x2100

**D. BLACK** dim. max disponibi**l**e 1000x2100

Le foto presenti sul catalogo sono puramente indicative in quanto la pietra, essendo in materiale naturale è soggetta a differire per struttura, macchia, vena e per colore.