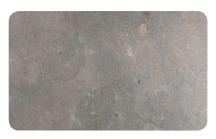

## ZER COLORI PIETRA NATURALE STONEWOOD

colori disponibili per finitura pannelli e inserti

**ARCOBALENO COLORE** dim. max disponibile 1000x2100

**GALAXY BLACK** dim. max disponibi**l**e 1000x2800

**RUSTIQUE** dim. max disponibile 1000x2100