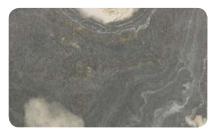

## ZER COLORI PIETRA NATURALE STONEWOOD

colori disponibili per finitura pannelli e inserti

**ARCOBALENO COLORE** dim. max disponibile 1000x2100

**GALAXY BLACK** dim. max disponibi**l**e 1000x2800

**RUSTIQUE** dim. max disponibile 1000x2100