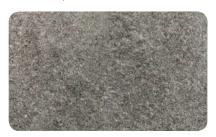

## ZER COLORI PIETRA NATURALE STONEWOOD

colori disponibili per finitura pannelli e inserti

**ARCOBALENO COLORE** dim. max disponibile 1000x2100

**GALAXY BLACK** dim. max disponibi**l**e 1000x2800

**RUSTIQUE** dim. max disponibile 1000x2100